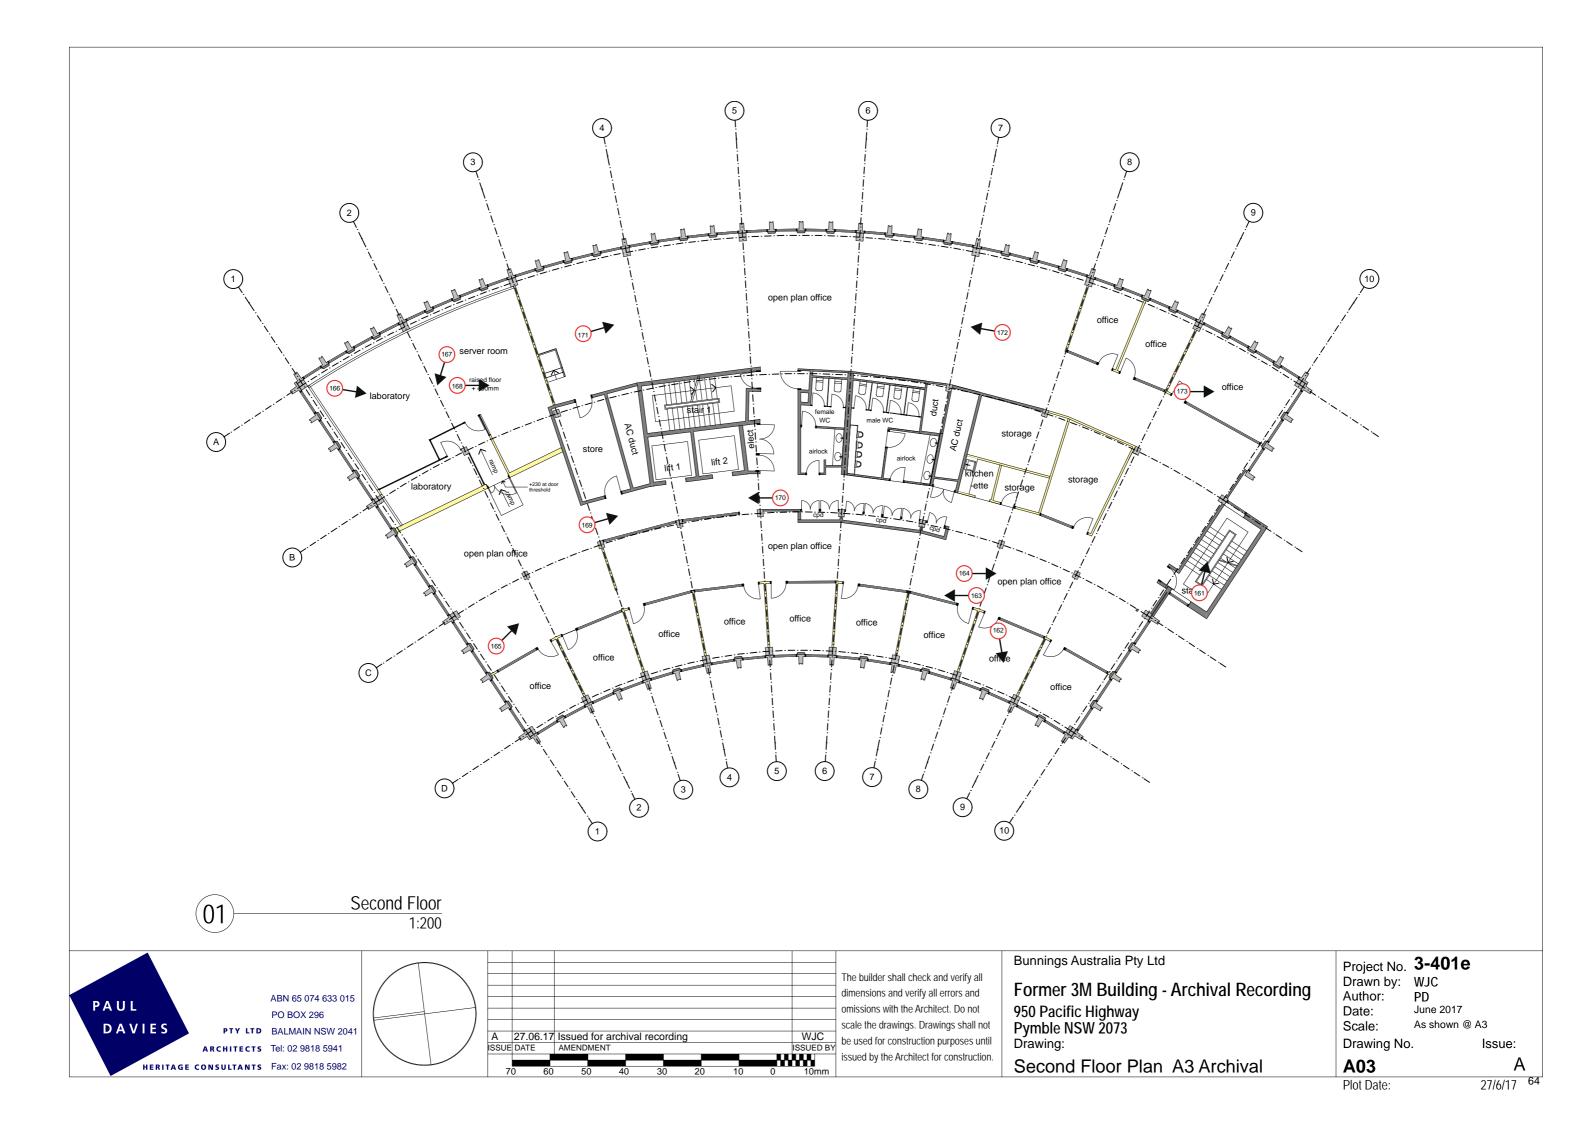

Camera Canon 5D MK4 30 MP and Drone Phantom 4 Pro 20MP Frame Numbers: 250 ISO FQV: 100-400

| Camera Canon 3D WK4 30 WF and DR                                   | one Phantom 4 Pro 20MP                                                                                                                     | Frame Numbers: 250           | ISO EQV: 100-400 |
|--------------------------------------------------------------------|--------------------------------------------------------------------------------------------------------------------------------------------|------------------------------|------------------|
| Location                                                           | Description                                                                                                                                |                              | Image            |
| Centre of site                                                     | 23 dome stitched drone images centre of site showing surroundi landscape, main building proxim surrounding buildings vistas and            | ng<br>iity to                |                  |
| Plan Reference: Site plan                                          |                                                                                                                                            |                              |                  |
| Image Reference on plan: 0001                                      |                                                                                                                                            |                              |                  |
| Image Reference on print:                                          |                                                                                                                                            | Former3M_950PacificHwyPymble | _0001.M          |
| Former3M_950PacificHwyPymble_0001.tif                              |                                                                                                                                            |                              |                  |
| Centre of site                                                     | 12 panoramic stitched drone ima<br>centre of site showing surroundi<br>landscape, main building proxim<br>surrounding buildings vistas and | ng<br>iity to                |                  |
| Plan Reference: Site plan                                          |                                                                                                                                            | A.F.                         |                  |
| Image Reference on plan: 0002                                      |                                                                                                                                            |                              |                  |
| Image Reference on print:                                          |                                                                                                                                            | Former3M_950PacificHayPymble | 0002 sr          |
| Former3M_950PacificHwyPymble_0002.tif                              |                                                                                                                                            |                              |                  |
| Northern side of site                                              | 4 panoramic stitched drone image centre of site showing surroundi landscape, main building proxim surrounding buildings vistas and         | ng<br>iity to                |                  |
| Plan Reference: Site plan                                          |                                                                                                                                            |                              |                  |
| Image Reference on plan: 0003                                      |                                                                                                                                            |                              |                  |
| Image Reference on print:<br>Former3M_950PacificHwyPymble_0003.tif |                                                                                                                                            | Former3M_960PacificHayPymble | ,0003 M          |
| SW corner of site                                                  | 4 panoramic stitched drone image centre of site showing surroundi landscape, main building proxim surrounding buildings vistas and         | ng<br>iity to                |                  |
| Plan Reference: Site plan                                          |                                                                                                                                            |                              |                  |
| Image Reference on plan: 0004                                      |                                                                                                                                            |                              |                  |
| Image Reference on print: Former3M_950PacificHwyPymble_0004.tif    |                                                                                                                                            | FormerOM_560PacificNeyPymole | 0004 st          |
| Southern side of site                                              | 4 panoramic stitched drone image centre of site showing surroundi landscape, main building proxim surrounding buildings vistas and         | ng<br>iity to                |                  |
| Plan Reference: Site plan                                          |                                                                                                                                            |                              |                  |
| Image Reference on plan: 0005                                      |                                                                                                                                            |                              |                  |
| Image Reference on print:                                          |                                                                                                                                            | Former3M_950PacificHayPymble | ,0005.6F         |
| Former3M_950PacificHwyPymble_0005.tif                              |                                                                                                                                            |                              |                  |

GPS location to centre of site: 33,45.0342S 151,8.7566E

Camera Canon 5D MK4 30 MP and Drone Phantom 4 Pro 20MP Frame Numbers: 250 ISO EQV: 100-400

Description Location **Image** Centre of site Overhead view from drone showing general overview of site, landscape layout and car park. Plan Reference: Site plan Image Reference on plan: Image Reference on print: Former3M\_950PacificHwyPymble\_0006.tif Centre of site Overhead view from drone showing general overview of site, landscape layout and car park. Plan Reference: Site plan Image Reference on plan: 0007 Image Reference on print: Former3M\_950PacificHwyPymble\_0007.tif Centre of site Overhead view from drone showing general overview of site, landscape layout and car park. Plan Reference: Site plan Image Reference on plan: 0008 Image Reference on print: Former3M\_950PacificHwyPymble\_0008.tif Former 3M building rooftop Overhead view of building from drone. Plan Reference: Site plan Image Reference on plan: 0009 Image Reference on print: Former3M\_950PacificHwyPymble\_0009.tif Former 3M building elevation Drone overview of Western elevation. Plan Reference: Site plan Image Reference on plan: Image Reference on print: Former3M\_950PacificHwyPymble\_0010.tif

GPS location to centre of site: 33,45.0342S 151,8.7566E

Camera Canon 5D MK4 30 MP and Drone Phantom 4 Pro 20MP Frame Numbers: 250 ISO EQV: 100-400

Description Location **Image** Former 3M building elevation Drone overview of Western elevation. Plan Reference: Site plan Image Reference on plan: Image Reference on print: Former3M\_950PacificHwyPymble\_0011.tif Drone overview of Western elevation, Former 3M building elevation awning and entrance. Plan Reference: Site plan Image Reference on plan: 0012 Image Reference on print: Former3M\_950PacificHwyPymble\_0012.tif Former 3M building elevation Drone overview of NW corner elevation. Plan Reference: Site plan Image Reference on plan: 0013 Image Reference on print: Former3M\_950PacificHwyPymble\_0013.tif Former 3M building elevation Drone overview of NW corner elevation. Plan Reference: Site plan Image Reference on plan: 0014 Image Reference on print: Former3M\_950PacificHwyPymble\_0014.tif Drone overview of Northern elevation. Former 3M building elevation Plan Reference: Site plan Image Reference on plan: Image Reference on print: Former3M\_950PacificHwyPymble\_0015.tif

GPS location to centre of site: 33,45.0342S 151,8.7566E

Camera Canon 5D MK4 30 MP and Drone Phantom 4 Pro 20MP Frame Numbers: 250 ISO EQV: 100-400

Location Description **Image** Former 3M building elevation Drone overview of SW corner elevation. Plan Reference: Site plan Image Reference on plan: Image Reference on print: Former3M\_950PacificHwyPymble\_0016.tif Former 3M building elevation Drone overview of Southern elevation. Plan Reference: Site plan Image Reference on plan: 0017 Image Reference on print: Former3M\_950PacificHwyPymble\_0017.tif Streetscape vistas and views Ryde View from footpath looking along Ryde Road facing East. Road Plan Reference: Site plan Image Reference on plan: 0018 Image Reference on print: Former3M\_950PacificHwyPymble\_0018.tif Streetscape vistas and views Ryde Stitched panorama from clearing on Ryde Road Rd footpath showing overview of site. Plan Reference: Site plan Image Reference on plan: 0019 Image Reference on print: Former3M\_950PacificHwyPymble\_0019.tif Streetscape vistas and views corner of Stitched panorama from NE boundary of Pacific Highway and Ryde Road site showing landscape and views. Plan Reference: Site plan Image Reference on plan: Image Reference on print: Former3M\_950PacificHwyPymble\_0020.tif

GPS location to centre of site: 33,45.0342S 151,8.7566E

Camera Canon 5D MK4 30 MP and Drone Phantom 4 Pro 20MP Frame Numbers: 250 ISO EQV: 100-400

Location Description **Image** Streetscape vistas and views corner of Stitched panorama from Ryde Rd Pacific Highway and Ryde Road showing boundary, landscape and views. Plan Reference: Site plan Image Reference on plan: Image Reference on print: Former3M\_950PacificHwyPymble\_0021.tif Stitched panorama from Ryde Rd Streetscape vistas and views Ryde Road showing boundary, landscape and views. Plan Reference: Site plan Image Reference on plan: 0022 Image Reference on print: Former3M\_950PacificHwyPymble\_0022.tif Streetscape vistas and views Pacific Stitched panorama from Pacific highway Hwy showing Eastern boundary, landscape and views. Plan Reference: Site plan Image Reference on plan: 0023 Image Reference on print: Former3M\_950PacificHwyPymble\_0023.tif Streetscape vistas and views corner of View from Pacific highway showing NE Pacific Hwy and Bridge St boundary, landscape and views. Plan Reference: Site plan Image Reference on plan: Image Reference on print: Former3M\_950PacificHwyPymble\_0024.tif Streetscape vistas and views corner of View from Pacific highway showing NE Pacific Hwy and Bridge St boundary, landscape and views. Plan Reference: Site plan Image Reference on plan: Image Reference on print: Former3M\_950PacificHwyPymble\_0025.tif

GPS location to centre of site: 33,45.0342S 151,8.7566E

Camera Canon 5D MK4 30 MP and Drone Phantom 4 Pro 20MP Frame Numbers: 250 ISO EQV: 100-400

Location Description **Image** Streetscape vistas and views corner of View facing SW showing surrounding Pacific Hwy and Bridge St buildings, landscape and views. Plan Reference: Site plan Image Reference on plan: Image Reference on print: Former3M\_950PacificHwyPymble\_0026.tif Streetscape vistas and views Bridge 1 in 3 of 180 degree overview from opposite 2 Bridge St and Northern boundary of site showing surrounding buildings, landscapes and views. Plan Reference: Site plan Image Reference on plan: 0027 Image Reference on print: Former3M\_950PacificHwyPymble\_0027.tif Streetscape vistas and views Bridge 2 in 3 of 180 degree overview from opposite 2 Bridge St and Northern boundary of site showing surrounding buildings, landscapes and views. Plan Reference: Site plan Image Reference on plan: 0028 Image Reference on print: Former3M\_950PacificHwyPymble\_0028.tif Streetscape vistas and views Bridge 3 in 3 of 180 degree overview from opposite 2 Bridge St and Northern St boundary of site showing surrounding buildings, landscapes and views. Plan Reference: Site plan Image Reference on plan: Image Reference on print: Former3M\_950PacificHwyPymble\_0029.tif Streetscape vistas and views Bridge Stitched panorama from opposite 2 Bridge St and Northern boundary of site showing surrounding buildings, landscapes and views. Plan Reference: Site plan Image Reference on plan: Image Reference on print: Former3M\_950PacificHwyPymble\_0030.tif

GPS location to centre of site: 33,45.0342S 151,8.7566E

Camera Canon 5D MK4 30 MP and Drone Phantom 4 Pro 20MP Frame Numbers: 250 ISO EQV: 100-400

Location Description **Image** Streetscape vistas and views adjacent Stitched panorama from adjoining property towards SW corner of site grounds to the SW corner of site showing surrounding buildings, landscapes and views. Plan Reference: Site plan Image Reference on plan: Image Reference on print: Former3M\_950PacificHwyPymble\_0031.tif Bridge St entrance and drive Overview of Bridge St drive - entrance showing surrounding property and landscape. Plan Reference: Site plan Image Reference on plan: 0032 Image Reference on print: Former3M\_950PacificHwyPymble\_0032.tif Bridge St entrance and drive Overview of Bridge St drive - entrance showing surrounding property and landscape. Plan Reference: Site plan Image Reference on plan: 0033 Image Reference on print: Former3M\_950PacificHwyPymble\_0033.tif Bridge St entrance and drive Overview of Bridge St drive - entrance showing surrounding property and landscape. Plan Reference: Site plan Image Reference on plan: 0034 Image Reference on print: Former3M\_950PacificHwyPymble\_0034.tif Bridge St entrance and drive Overview of Bridge St drive - entrance showing surrounding property and landscape. Plan Reference: Site plan Image Reference on plan: Image Reference on print: Former3M\_950PacificHwyPymble\_0035.tif

Camera Canon 5D MK4 30 MP and Drone Phantom 4 Pro 20MP Frame Numbers: 250 ISO EQV: 100-400

Location Description **Image** SW Car park and entrance View from SW corner of main site and car park facing East towards main building. Note main sliding gate main sliding security gate to right of image. Plan Reference: Site plan Image Reference on plan: Image Reference on print: Former3M\_950PacificHwyPymble\_0036.tif Western side of site and car park View facing towards Pacific Hwy from SW corner of site. Image shows car park, landscape vistas and views. Plan Reference: Site plan Image Reference on plan: 0037 Image Reference on print: Former3M\_950PacificHwyPymble\_0037.tif Western side of site and car park View facing towards Pacific Hwy from Western car park. Image shows car park, landscape vistas and views. Plan Reference: Site plan Image Reference on plan: 0038 Image Reference on print: Former3M\_950PacificHwyPymble\_0038.tif Western side of site and car park View facing SE from Western car park. Image shows car park, landscape vistas and views. Plan Reference: Site plan Image Reference on plan: 0039 Image Reference on print: Former3M\_950PacificHwyPymble\_0039.tif Western side of site and car park View facing towards entrance from Western car park. Image shows car park, landscape vistas and views. Plan Reference: Site plan Image Reference on plan: Image Reference on print: Former3M\_950PacificHwyPymble\_0040.tif