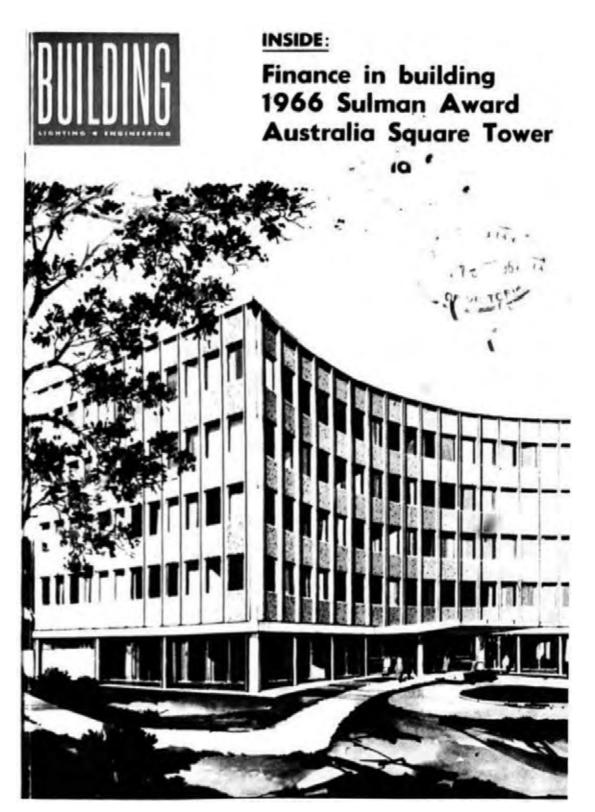

<sup>&</sup>lt;sup>7</sup> Letter: Ku-ring-gai Municipal Council Town Clerk to State Planning Authority, 9/4/1965 Ku-ring-gai Municipal Council Resolution 15/3/65

Figure 7: The architects' perspective drawing of the approved and built 3M office. Source: Building, Lighting, Engineering, July 1967, front cover