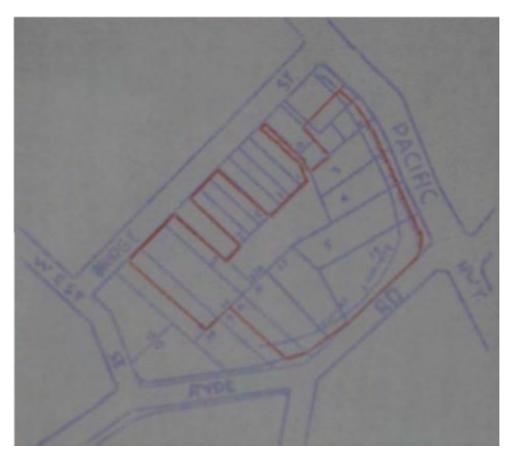

<sup>&</sup>lt;sup>1</sup> Certificate of Title Vol. 1277 Fol. 107

Figure 5: Sketch plan of the allotments purchased by 3M for the building of its Australian headquarters. The curved building line to Ryde Road and Pacific Highway resulted from resumption for road widening. The site depicted was subdivided in 1985. Source: KMC file for Pacific Highway (950) File: 1