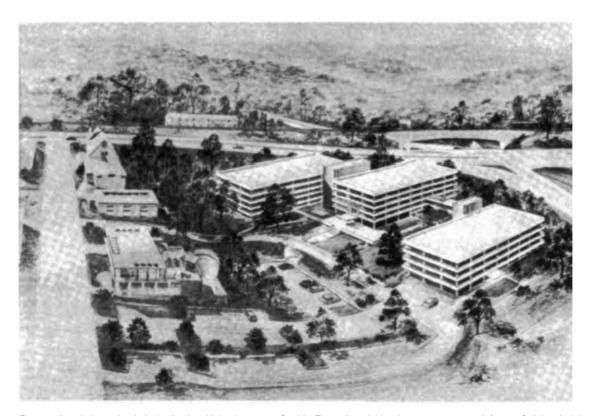

The total site area was 7.5 acres (2.78 ha) and was purchased at a cost of 238,350 pounds (\$476,700). The total cost of the proposed development was 775,000 pounds (\$1,550 million).

The company planned to build a complex of three buildings housing a total of 500 employees with parking space for 500 cars. It has been stated all three buildings were intended to have a semi-circular footprint and when linked together presented a circular building with an open

landscaped area or atrium at its centre. This circular building was to be set within four acres of landscaped grounds. A plan or perspective of this scheme has not been sighted, but a perspective published in mid 1966 showed three buildings, linked by covered ways, of

between 4 and 5 storeys fronting Ryde Road and Pacific Highway; however, these buildings had a regular rectangular footprint.  $^{5}$ 

<sup>&</sup>lt;sup>2:</sup> Remington. C. 3M Australia: the story of an innovative company. Sid Harta Publishers, no date (2013). p.31 (Remington 2013)

Figure 6: A preliminary sketch design for the 3M development at Pymble. The author of this scheme was not named. Source: Building, Lighting, Engineering, June 1966, p.35

The development application for the site was lodged in early 1965. This presented Ku-ring- gai Council with a preliminary design of a staged development scheme for the site. In this scheme, stage one required the building of office accommodation of 5 to 6 storeys (varied in Council descriptions) with 50,000 sq ft of floor space, with not more than 2 storeys facing Pacific Highway owing to the sloping site. If warranted by future growth of the company, two other buildings were projected; one of 6 floors (36,000 sq ft of floor space) and another, referred to as a 'lobby', of 2-3 floors (20,000 sq ft). The projected completion date of stage one was end of 1967.