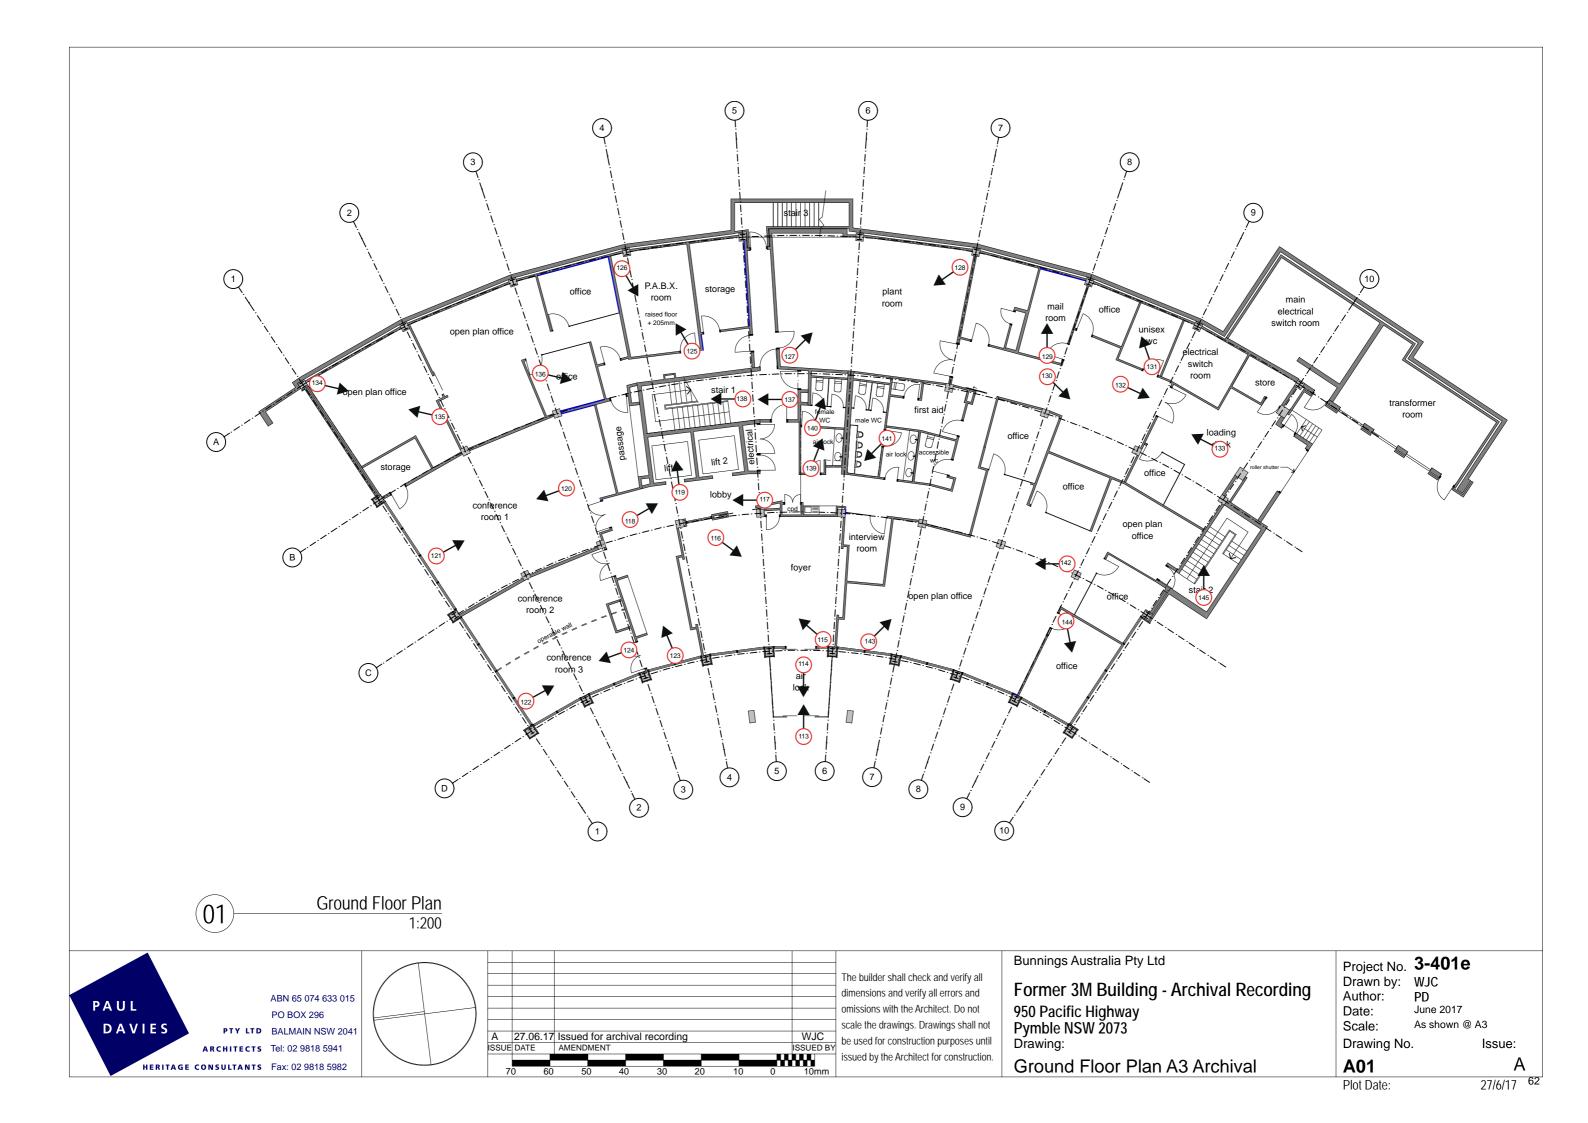

Camera Canon 5D MK4 30 MP and Drone Phantom 4 Pro 20MP Frame Numbers: 250 ISO FQV: 100-400

| Camera Canon 3D WK4 30 WF and DR                                   | one Phantom 4 Pro 20MP                                                                                                                     | Frame Numbers: 250           | ISO EQV: 100-400 |
|--------------------------------------------------------------------|--------------------------------------------------------------------------------------------------------------------------------------------|------------------------------|------------------|
| Location                                                           | Description                                                                                                                                |                              | Image            |
| Centre of site                                                     | 23 dome stitched drone images centre of site showing surroundi landscape, main building proxim surrounding buildings vistas and            | ng<br>iity to                |                  |
| Plan Reference: Site plan                                          |                                                                                                                                            |                              |                  |
| Image Reference on plan: 0001                                      |                                                                                                                                            |                              |                  |
| Image Reference on print:                                          |                                                                                                                                            | Former3M_950PacificHwyPymble | _0001.M          |
| Former3M_950PacificHwyPymble_0001.tif                              |                                                                                                                                            |                              |                  |
| Centre of site                                                     | 12 panoramic stitched drone ima<br>centre of site showing surroundi<br>landscape, main building proxim<br>surrounding buildings vistas and | ng<br>iity to                |                  |
| Plan Reference: Site plan                                          |                                                                                                                                            | A.F.                         |                  |
| Image Reference on plan: 0002                                      |                                                                                                                                            |                              |                  |
| Image Reference on print:                                          |                                                                                                                                            | Former3M_950PacificHayPymble | 0002 sr          |
| Former3M_950PacificHwyPymble_0002.tif                              |                                                                                                                                            |                              |                  |
| Northern side of site                                              | 4 panoramic stitched drone image centre of site showing surroundi landscape, main building proxim surrounding buildings vistas and         | ng<br>iity to                |                  |
| Plan Reference: Site plan                                          |                                                                                                                                            |                              |                  |
| Image Reference on plan: 0003                                      |                                                                                                                                            |                              |                  |
| Image Reference on print:<br>Former3M_950PacificHwyPymble_0003.tif |                                                                                                                                            | Former3M_960PacificHayPymble | ,0003 M          |
| SW corner of site                                                  | 4 panoramic stitched drone image centre of site showing surroundi landscape, main building proxim surrounding buildings vistas and         | ng<br>iity to                |                  |
| Plan Reference: Site plan                                          |                                                                                                                                            |                              |                  |
| Image Reference on plan: 0004                                      |                                                                                                                                            |                              |                  |
| Image Reference on print: Former3M_950PacificHwyPymble_0004.tif    |                                                                                                                                            | FormerOM_560PacificNeyPymole | 0004 st          |
| Southern side of site                                              | 4 panoramic stitched drone image centre of site showing surroundi landscape, main building proxim surrounding buildings vistas and         | ng<br>iity to                |                  |
| Plan Reference: Site plan                                          |                                                                                                                                            |                              |                  |
| Image Reference on plan: 0005                                      |                                                                                                                                            |                              |                  |
| Image Reference on print:                                          |                                                                                                                                            | Former3M_950PacificHayPymble | ,0005.6F         |
| Former3M_950PacificHwyPymble_0005.tif                              |                                                                                                                                            |                              |                  |

GPS location to centre of site: 33,45.0342S 151,8.7566E

Camera Canon 5D MK4 30 MP and Drone Phantom 4 Pro 20MP Frame Numbers: 250 ISO EQV: 100-400

Description Location **Image** Centre of site Overhead view from drone showing general overview of site, landscape layout and car park. Plan Reference: Site plan Image Reference on plan: Image Reference on print: Former3M\_950PacificHwyPymble\_0006.tif Centre of site Overhead view from drone showing general overview of site, landscape layout and car park. Plan Reference: Site plan Image Reference on plan: 0007 Image Reference on print: Former3M\_950PacificHwyPymble\_0007.tif Centre of site Overhead view from drone showing general overview of site, landscape layout and car park. Plan Reference: Site plan Image Reference on plan: 0008 Image Reference on print: Former3M\_950PacificHwyPymble\_0008.tif Former 3M building rooftop Overhead view of building from drone. Plan Reference: Site plan Image Reference on plan: 0009 Image Reference on print: Former3M\_950PacificHwyPymble\_0009.tif Former 3M building elevation Drone overview of Western elevation. Plan Reference: Site plan Image Reference on plan: Image Reference on print: Former3M\_950PacificHwyPymble\_0010.tif

GPS location to centre of site: 33,45.0342S 151,8.7566E

Camera Canon 5D MK4 30 MP and Drone Phantom 4 Pro 20MP Frame Numbers: 250 ISO EQV: 100-400

Description Location **Image** Former 3M building elevation Drone overview of Western elevation. Plan Reference: Site plan Image Reference on plan: Image Reference on print: Former3M\_950PacificHwyPymble\_0011.tif Drone overview of Western elevation, Former 3M building elevation awning and entrance. Plan Reference: Site plan Image Reference on plan: 0012 Image Reference on print: Former3M\_950PacificHwyPymble\_0012.tif Former 3M building elevation Drone overview of NW corner elevation. Plan Reference: Site plan Image Reference on plan: 0013 Image Reference on print: Former3M\_950PacificHwyPymble\_0013.tif Former 3M building elevation Drone overview of NW corner elevation. Plan Reference: Site plan Image Reference on plan: 0014 Image Reference on print: Former3M\_950PacificHwyPymble\_0014.tif Drone overview of Northern elevation. Former 3M building elevation Plan Reference: Site plan Image Reference on plan: Image Reference on print: Former3M\_950PacificHwyPymble\_0015.tif

GPS location to centre of site: 33,45.0342S 151,8.7566E

Camera Canon 5D MK4 30 MP and Drone Phantom 4 Pro 20MP Frame Numbers: 250 ISO EQV: 100-400

Location Description **Image** Former 3M building elevation Drone overview of SW corner elevation. Plan Reference: Site plan Image Reference on plan: Image Reference on print: Former3M\_950PacificHwyPymble\_0016.tif Former 3M building elevation Drone overview of Southern elevation. Plan Reference: Site plan Image Reference on plan: 0017 Image Reference on print: Former3M\_950PacificHwyPymble\_0017.tif Streetscape vistas and views Ryde View from footpath looking along Ryde Road facing East. Road Plan Reference: Site plan Image Reference on plan: 0018 Image Reference on print: Former3M\_950PacificHwyPymble\_0018.tif Streetscape vistas and views Ryde Stitched panorama from clearing on Ryde Road Rd footpath showing overview of site. Plan Reference: Site plan Image Reference on plan: 0019 Image Reference on print: Former3M\_950PacificHwyPymble\_0019.tif Streetscape vistas and views corner of Stitched panorama from NE boundary of Pacific Highway and Ryde Road site showing landscape and views. Plan Reference: Site plan Image Reference on plan: Image Reference on print: Former3M\_950PacificHwyPymble\_0020.tif

GPS location to centre of site: 33,45.0342S 151,8.7566E

Camera Canon 5D MK4 30 MP and Drone Phantom 4 Pro 20MP Frame Numbers: 250 ISO EQV: 100-400

Location Description **Image** Streetscape vistas and views corner of Stitched panorama from Ryde Rd Pacific Highway and Ryde Road showing boundary, landscape and views. Plan Reference: Site plan Image Reference on plan: Image Reference on print: Former3M\_950PacificHwyPymble\_0021.tif Stitched panorama from Ryde Rd Streetscape vistas and views Ryde Road showing boundary, landscape and views. Plan Reference: Site plan Image Reference on plan: 0022 Image Reference on print: Former3M\_950PacificHwyPymble\_0022.tif Streetscape vistas and views Pacific Stitched panorama from Pacific highway Hwy showing Eastern boundary, landscape and views. Plan Reference: Site plan Image Reference on plan: 0023 Image Reference on print: Former3M\_950PacificHwyPymble\_0023.tif Streetscape vistas and views corner of View from Pacific highway showing NE Pacific Hwy and Bridge St boundary, landscape and views. Plan Reference: Site plan Image Reference on plan: Image Reference on print: Former3M\_950PacificHwyPymble\_0024.tif Streetscape vistas and views corner of View from Pacific highway showing NE Pacific Hwy and Bridge St boundary, landscape and views. Plan Reference: Site plan Image Reference on plan: Image Reference on print: Former3M\_950PacificHwyPymble\_0025.tif

GPS location to centre of site: 33,45.0342S 151,8.7566E

Camera Canon 5D MK4 30 MP and Drone Phantom 4 Pro 20MP Frame Numbers: 250 ISO EQV: 100-400

Location Description **Image** Streetscape vistas and views corner of View facing SW showing surrounding Pacific Hwy and Bridge St buildings, landscape and views. Plan Reference: Site plan Image Reference on plan: Image Reference on print: Former3M\_950PacificHwyPymble\_0026.tif Streetscape vistas and views Bridge 1 in 3 of 180 degree overview from opposite 2 Bridge St and Northern boundary of site showing surrounding buildings, landscapes and views. Plan Reference: Site plan Image Reference on plan: 0027 Image Reference on print: Former3M\_950PacificHwyPymble\_0027.tif Streetscape vistas and views Bridge 2 in 3 of 180 degree overview from opposite 2 Bridge St and Northern boundary of site showing surrounding buildings, landscapes and views. Plan Reference: Site plan Image Reference on plan: 0028 Image Reference on print: Former3M\_950PacificHwyPymble\_0028.tif Streetscape vistas and views Bridge 3 in 3 of 180 degree overview from opposite 2 Bridge St and Northern St boundary of site showing surrounding buildings, landscapes and views. Plan Reference: Site plan Image Reference on plan: Image Reference on print: Former3M\_950PacificHwyPymble\_0029.tif Streetscape vistas and views Bridge Stitched panorama from opposite 2 Bridge St and Northern boundary of site showing surrounding buildings, landscapes and views. Plan Reference: Site plan Image Reference on plan: Image Reference on print: Former3M\_950PacificHwyPymble\_0030.tif

GPS location to centre of site: 33,45.0342S 151,8.7566E

Camera Canon 5D MK4 30 MP and Drone Phantom 4 Pro 20MP Frame Numbers: 250 ISO EQV: 100-400

Location Description **Image** Streetscape vistas and views adjacent Stitched panorama from adjoining property towards SW corner of site grounds to the SW corner of site showing surrounding buildings, landscapes and views. Plan Reference: Site plan Image Reference on plan: Image Reference on print: Former3M\_950PacificHwyPymble\_0031.tif Bridge St entrance and drive Overview of Bridge St drive - entrance showing surrounding property and landscape. Plan Reference: Site plan Image Reference on plan: 0032 Image Reference on print: Former3M\_950PacificHwyPymble\_0032.tif Bridge St entrance and drive Overview of Bridge St drive - entrance showing surrounding property and landscape. Plan Reference: Site plan Image Reference on plan: 0033 Image Reference on print: Former3M\_950PacificHwyPymble\_0033.tif Bridge St entrance and drive Overview of Bridge St drive - entrance showing surrounding property and landscape. Plan Reference: Site plan Image Reference on plan: 0034 Image Reference on print: Former3M\_950PacificHwyPymble\_0034.tif Bridge St entrance and drive Overview of Bridge St drive - entrance showing surrounding property and landscape. Plan Reference: Site plan Image Reference on plan: Image Reference on print: Former3M\_950PacificHwyPymble\_0035.tif

Camera Canon 5D MK4 30 MP and Drone Phantom 4 Pro 20MP Frame Numbers: 250 ISO EQV: 100-400

Location Description **Image** SW Car park and entrance View from SW corner of main site and car park facing East towards main building. Note main sliding gate main sliding security gate to right of image. Plan Reference: Site plan Image Reference on plan: Image Reference on print: Former3M\_950PacificHwyPymble\_0036.tif Western side of site and car park View facing towards Pacific Hwy from SW corner of site. Image shows car park, landscape vistas and views. Plan Reference: Site plan Image Reference on plan: 0037 Image Reference on print: Former3M\_950PacificHwyPymble\_0037.tif Western side of site and car park View facing towards Pacific Hwy from Western car park. Image shows car park, landscape vistas and views. Plan Reference: Site plan Image Reference on plan: 0038 Image Reference on print: Former3M\_950PacificHwyPymble\_0038.tif Western side of site and car park View facing SE from Western car park. Image shows car park, landscape vistas and views. Plan Reference: Site plan Image Reference on plan: 0039 Image Reference on print: Former3M\_950PacificHwyPymble\_0039.tif Western side of site and car park View facing towards entrance from Western car park. Image shows car park, landscape vistas and views. Plan Reference: Site plan Image Reference on plan: Image Reference on print: Former3M\_950PacificHwyPymble\_0040.tif