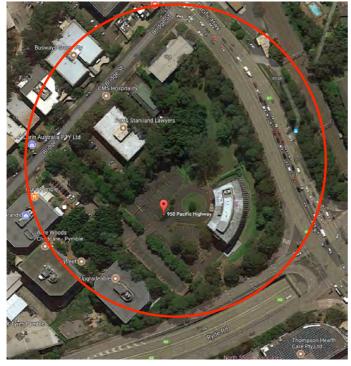

## Disc 6 & 7

PDF Scans of Historic Plans

Location Map GPS to centre of site (33,45.0342S 151,8.7566E)

google maps 2017

GPS location to centre of site: 33,45.0342S 151,8.7566E

Camera Canon 5D MK4 30 MP and Drone Phantom 4 Pro 20MP Frame Numbers: 250 ISO EQV: 100-400

Description Location **Image** Centre of site Overhead view from drone showing general overview of site, landscape layout and car park. Plan Reference: Site plan Image Reference on plan: Image Reference on print: Former3M\_950PacificHwyPymble\_0006.tif Centre of site Overhead view from drone showing general overview of site, landscape layout and car park. Plan Reference: Site plan Image Reference on plan: 0007 Image Reference on print: Former3M\_950PacificHwyPymble\_0007.tif Centre of site Overhead view from drone showing general overview of site, landscape layout and car park. Plan Reference: Site plan Image Reference on plan: 0008 Image Reference on print: Former3M\_950PacificHwyPymble\_0008.tif Former 3M building rooftop Overhead view of building from drone. Plan Reference: Site plan Image Reference on plan: 0009 Image Reference on print: Former3M\_950PacificHwyPymble\_0009.tif Former 3M building elevation Drone overview of Western elevation. Plan Reference: Site plan Image Reference on plan: Image Reference on print: Former3M\_950PacificHwyPymble\_0010.tif