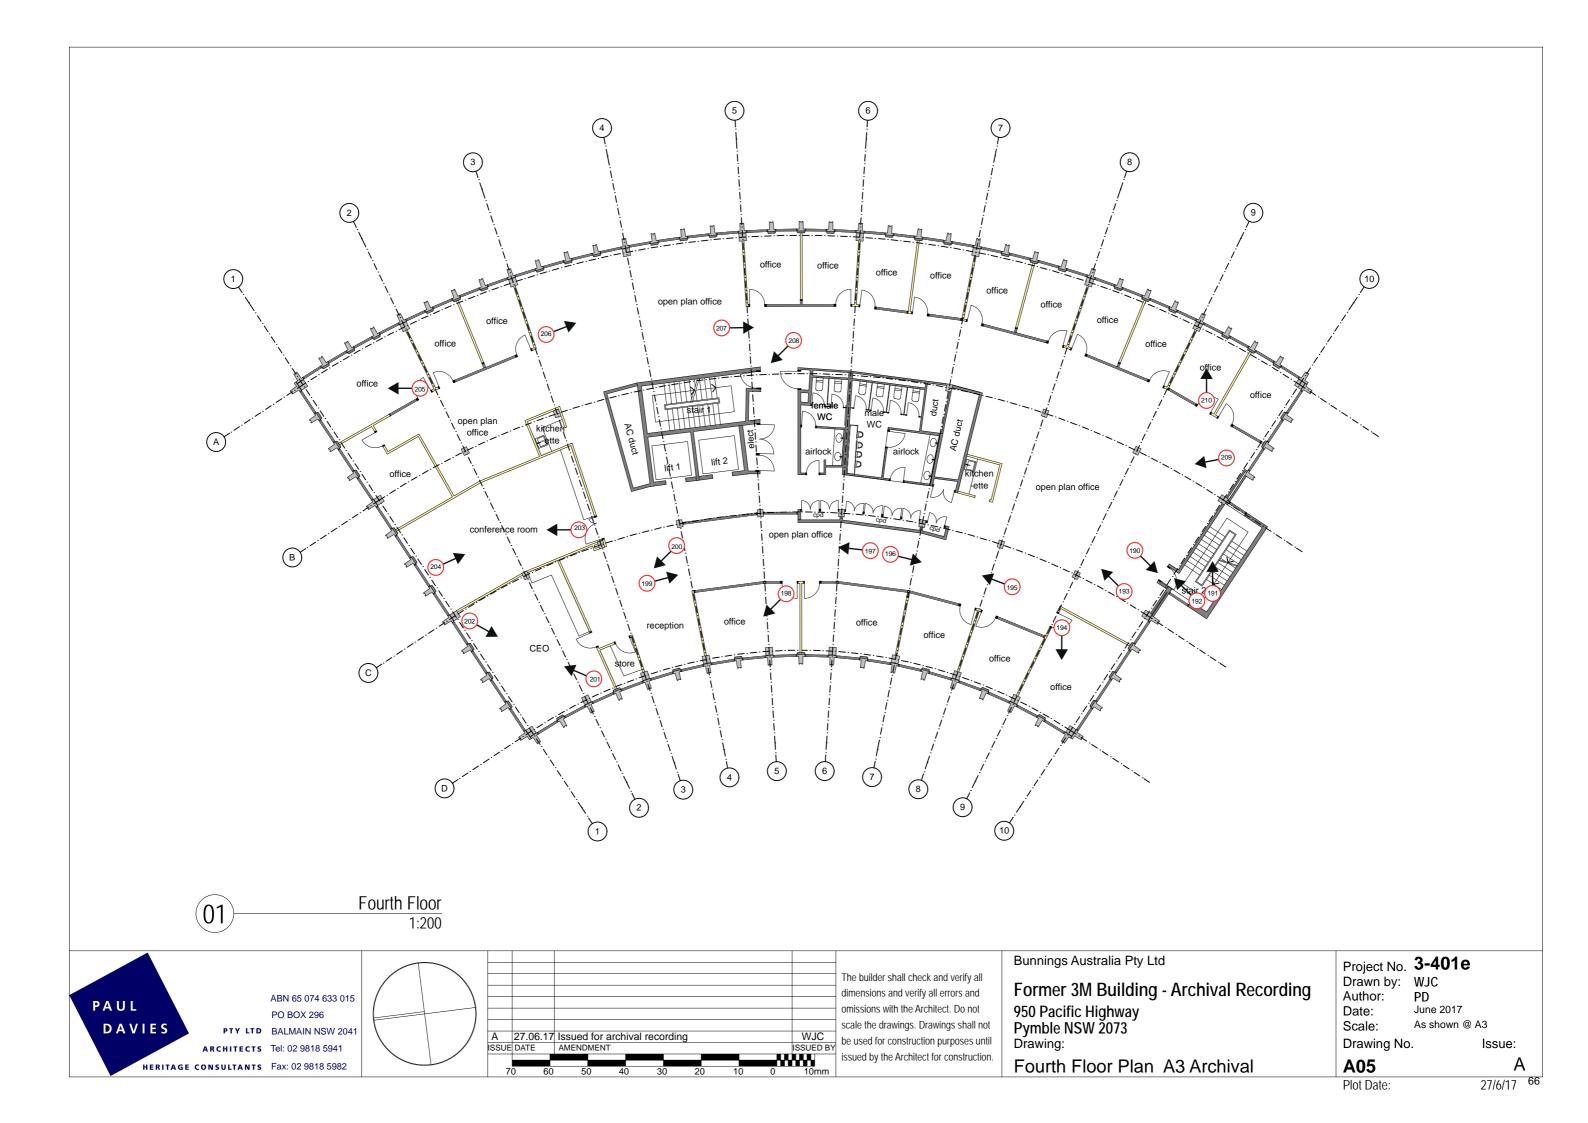

Camera Canon 5D MK4 30 MP and Drone Phantom 4 Pro 20MP Frame Numbers: 250 ISO FQV: 100-400

| Camera Canon 3D WK4 30 WF and DR                                   | one Phantom 4 Pro 20MP                                                                                                                     | Frame Numbers: 250           | ISO EQV: 100-400 |
|--------------------------------------------------------------------|--------------------------------------------------------------------------------------------------------------------------------------------|------------------------------|------------------|
| Location                                                           | Description                                                                                                                                |                              | Image            |
| Centre of site                                                     | 23 dome stitched drone images centre of site showing surroundi landscape, main building proxim surrounding buildings vistas and            | ng<br>iity to                |                  |
| Plan Reference: Site plan                                          |                                                                                                                                            |                              |                  |
| Image Reference on plan: 0001                                      |                                                                                                                                            |                              |                  |
| Image Reference on print:                                          |                                                                                                                                            | Former3M_950PacificHwyPymble | _0001.M          |
| Former3M_950PacificHwyPymble_0001.tif                              |                                                                                                                                            |                              |                  |
| Centre of site                                                     | 12 panoramic stitched drone ima<br>centre of site showing surroundi<br>landscape, main building proxim<br>surrounding buildings vistas and | ng<br>iity to                |                  |
| Plan Reference: Site plan                                          |                                                                                                                                            | A.F.                         |                  |
| Image Reference on plan: 0002                                      |                                                                                                                                            |                              |                  |
| Image Reference on print:                                          |                                                                                                                                            | Former3M_950PacificHayPymble | 0002 sr          |
| Former3M_950PacificHwyPymble_0002.tif                              |                                                                                                                                            |                              |                  |
| Northern side of site                                              | 4 panoramic stitched drone image centre of site showing surroundi landscape, main building proxim surrounding buildings vistas and         | ng<br>iity to                |                  |
| Plan Reference: Site plan                                          |                                                                                                                                            |                              |                  |
| Image Reference on plan: 0003                                      |                                                                                                                                            |                              |                  |
| Image Reference on print:<br>Former3M_950PacificHwyPymble_0003.tif |                                                                                                                                            | Former3M_960PacificHayPymble | ,0003 M          |
| SW corner of site                                                  | 4 panoramic stitched drone image centre of site showing surroundi landscape, main building proxim surrounding buildings vistas and         | ng<br>iity to                |                  |
| Plan Reference: Site plan                                          |                                                                                                                                            |                              |                  |
| Image Reference on plan: 0004                                      |                                                                                                                                            |                              |                  |
| Image Reference on print: Former3M_950PacificHwyPymble_0004.tif    |                                                                                                                                            | FormerOM_560PacificNeyPymole | 0004 st          |
| Southern side of site                                              | 4 panoramic stitched drone image centre of site showing surroundi landscape, main building proxim surrounding buildings vistas and         | ng<br>iity to                |                  |
| Plan Reference: Site plan                                          |                                                                                                                                            |                              |                  |
| Image Reference on plan: 0005                                      |                                                                                                                                            |                              |                  |
| Image Reference on print:                                          |                                                                                                                                            | Former3M_950PacificHayPymble | ,0005.6F         |
| Former3M_950PacificHwyPymble_0005.tif                              |                                                                                                                                            |                              |                  |

GPS location to centre of site: 33,45.0342S 151,8.7566E

Camera Canon 5D MK4 30 MP and Drone Phantom 4 Pro 20MP Frame Numbers: 250 ISO EQV: 100-400

Description Location **Image** Centre of site Overhead view from drone showing general overview of site, landscape layout and car park. Plan Reference: Site plan Image Reference on plan: Image Reference on print: Former3M\_950PacificHwyPymble\_0006.tif Centre of site Overhead view from drone showing general overview of site, landscape layout and car park. Plan Reference: Site plan Image Reference on plan: 0007 Image Reference on print: Former3M\_950PacificHwyPymble\_0007.tif Centre of site Overhead view from drone showing general overview of site, landscape layout and car park. Plan Reference: Site plan Image Reference on plan: 0008 Image Reference on print: Former3M\_950PacificHwyPymble\_0008.tif Former 3M building rooftop Overhead view of building from drone. Plan Reference: Site plan Image Reference on plan: 0009 Image Reference on print: Former3M\_950PacificHwyPymble\_0009.tif Former 3M building elevation Drone overview of Western elevation. Plan Reference: Site plan Image Reference on plan: Image Reference on print: Former3M\_950PacificHwyPymble\_0010.tif

GPS location to centre of site: 33,45.0342S 151,8.7566E

Camera Canon 5D MK4 30 MP and Drone Phantom 4 Pro 20MP Frame Numbers: 250 ISO EQV: 100-400

Description Location **Image** Former 3M building elevation Drone overview of Western elevation. Plan Reference: Site plan Image Reference on plan: Image Reference on print: Former3M\_950PacificHwyPymble\_0011.tif Drone overview of Western elevation, Former 3M building elevation awning and entrance. Plan Reference: Site plan Image Reference on plan: 0012 Image Reference on print: Former3M\_950PacificHwyPymble\_0012.tif Former 3M building elevation Drone overview of NW corner elevation. Plan Reference: Site plan Image Reference on plan: 0013 Image Reference on print: Former3M\_950PacificHwyPymble\_0013.tif Former 3M building elevation Drone overview of NW corner elevation. Plan Reference: Site plan Image Reference on plan: 0014 Image Reference on print: Former3M\_950PacificHwyPymble\_0014.tif Drone overview of Northern elevation. Former 3M building elevation Plan Reference: Site plan Image Reference on plan: Image Reference on print: Former3M\_950PacificHwyPymble\_0015.tif

GPS location to centre of site: 33,45.0342S 151,8.7566E

Camera Canon 5D MK4 30 MP and Drone Phantom 4 Pro 20MP Frame Numbers: 250 ISO EQV: 100-400

Location Description **Image** Former 3M building elevation Drone overview of SW corner elevation. Plan Reference: Site plan Image Reference on plan: Image Reference on print: Former3M\_950PacificHwyPymble\_0016.tif Former 3M building elevation Drone overview of Southern elevation. Plan Reference: Site plan Image Reference on plan: 0017 Image Reference on print: Former3M\_950PacificHwyPymble\_0017.tif Streetscape vistas and views Ryde View from footpath looking along Ryde Road facing East. Road Plan Reference: Site plan Image Reference on plan: 0018 Image Reference on print: Former3M\_950PacificHwyPymble\_0018.tif Streetscape vistas and views Ryde Stitched panorama from clearing on Ryde Road Rd footpath showing overview of site. Plan Reference: Site plan Image Reference on plan: 0019 Image Reference on print: Former3M\_950PacificHwyPymble\_0019.tif Streetscape vistas and views corner of Stitched panorama from NE boundary of Pacific Highway and Ryde Road site showing landscape and views. Plan Reference: Site plan Image Reference on plan: Image Reference on print: Former3M\_950PacificHwyPymble\_0020.tif

GPS location to centre of site: 33,45.0342S 151,8.7566E

Camera Canon 5D MK4 30 MP and Drone Phantom 4 Pro 20MP Frame Numbers: 250 ISO EQV: 100-400

Location Description **Image** Streetscape vistas and views corner of Stitched panorama from Ryde Rd Pacific Highway and Ryde Road showing boundary, landscape and views. Plan Reference: Site plan Image Reference on plan: Image Reference on print: Former3M\_950PacificHwyPymble\_0021.tif Stitched panorama from Ryde Rd Streetscape vistas and views Ryde Road showing boundary, landscape and views. Plan Reference: Site plan Image Reference on plan: 0022 Image Reference on print: Former3M\_950PacificHwyPymble\_0022.tif Streetscape vistas and views Pacific Stitched panorama from Pacific highway Hwy showing Eastern boundary, landscape and views. Plan Reference: Site plan Image Reference on plan: 0023 Image Reference on print: Former3M\_950PacificHwyPymble\_0023.tif Streetscape vistas and views corner of View from Pacific highway showing NE Pacific Hwy and Bridge St boundary, landscape and views. Plan Reference: Site plan Image Reference on plan: Image Reference on print: Former3M\_950PacificHwyPymble\_0024.tif Streetscape vistas and views corner of View from Pacific highway showing NE Pacific Hwy and Bridge St boundary, landscape and views. Plan Reference: Site plan Image Reference on plan: Image Reference on print: Former3M\_950PacificHwyPymble\_0025.tif

GPS location to centre of site: 33,45.0342S 151,8.7566E

Camera Canon 5D MK4 30 MP and Drone Phantom 4 Pro 20MP Frame Numbers: 250 ISO EQV: 100-400

Location Description **Image** Streetscape vistas and views corner of View facing SW showing surrounding Pacific Hwy and Bridge St buildings, landscape and views. Plan Reference: Site plan Image Reference on plan: Image Reference on print: Former3M\_950PacificHwyPymble\_0026.tif Streetscape vistas and views Bridge 1 in 3 of 180 degree overview from opposite 2 Bridge St and Northern boundary of site showing surrounding buildings, landscapes and views. Plan Reference: Site plan Image Reference on plan: 0027 Image Reference on print: Former3M\_950PacificHwyPymble\_0027.tif Streetscape vistas and views Bridge 2 in 3 of 180 degree overview from opposite 2 Bridge St and Northern boundary of site showing surrounding buildings, landscapes and views. Plan Reference: Site plan Image Reference on plan: 0028 Image Reference on print: Former3M\_950PacificHwyPymble\_0028.tif Streetscape vistas and views Bridge 3 in 3 of 180 degree overview from opposite 2 Bridge St and Northern St boundary of site showing surrounding buildings, landscapes and views. Plan Reference: Site plan Image Reference on plan: Image Reference on print: Former3M\_950PacificHwyPymble\_0029.tif Streetscape vistas and views Bridge Stitched panorama from opposite 2 Bridge St and Northern boundary of site showing surrounding buildings, landscapes and views. Plan Reference: Site plan Image Reference on plan: Image Reference on print: Former3M\_950PacificHwyPymble\_0030.tif

GPS location to centre of site: 33,45.0342S 151,8.7566E

Camera Canon 5D MK4 30 MP and Drone Phantom 4 Pro 20MP Frame Numbers: 250 ISO EQV: 100-400

Location Description **Image** Streetscape vistas and views adjacent Stitched panorama from adjoining property towards SW corner of site grounds to the SW corner of site showing surrounding buildings, landscapes and views. Plan Reference: Site plan Image Reference on plan: Image Reference on print: Former3M\_950PacificHwyPymble\_0031.tif Bridge St entrance and drive Overview of Bridge St drive - entrance showing surrounding property and landscape. Plan Reference: Site plan Image Reference on plan: 0032 Image Reference on print: Former3M\_950PacificHwyPymble\_0032.tif Bridge St entrance and drive Overview of Bridge St drive - entrance showing surrounding property and landscape. Plan Reference: Site plan Image Reference on plan: 0033 Image Reference on print: Former3M\_950PacificHwyPymble\_0033.tif Bridge St entrance and drive Overview of Bridge St drive - entrance showing surrounding property and landscape. Plan Reference: Site plan Image Reference on plan: 0034 Image Reference on print: Former3M\_950PacificHwyPymble\_0034.tif Bridge St entrance and drive Overview of Bridge St drive - entrance showing surrounding property and landscape. Plan Reference: Site plan Image Reference on plan: Image Reference on print: Former3M\_950PacificHwyPymble\_0035.tif

Camera Canon 5D MK4 30 MP and Drone Phantom 4 Pro 20MP Frame Numbers: 250 ISO EQV: 100-400

Location Description **Image** SW Car park and entrance View from SW corner of main site and car park facing East towards main building. Note main sliding gate main sliding security gate to right of image. Plan Reference: Site plan Image Reference on plan: Image Reference on print: Former3M\_950PacificHwyPymble\_0036.tif Western side of site and car park View facing towards Pacific Hwy from SW corner of site. Image shows car park, landscape vistas and views. Plan Reference: Site plan Image Reference on plan: 0037 Image Reference on print: Former3M\_950PacificHwyPymble\_0037.tif Western side of site and car park View facing towards Pacific Hwy from Western car park. Image shows car park, landscape vistas and views. Plan Reference: Site plan Image Reference on plan: 0038 Image Reference on print: Former3M\_950PacificHwyPymble\_0038.tif Western side of site and car park View facing SE from Western car park. Image shows car park, landscape vistas and views. Plan Reference: Site plan Image Reference on plan: 0039 Image Reference on print: Former3M\_950PacificHwyPymble\_0039.tif Western side of site and car park View facing towards entrance from Western car park. Image shows car park, landscape vistas and views. Plan Reference: Site plan Image Reference on plan: Image Reference on print: Former3M\_950PacificHwyPymble\_0040.tif