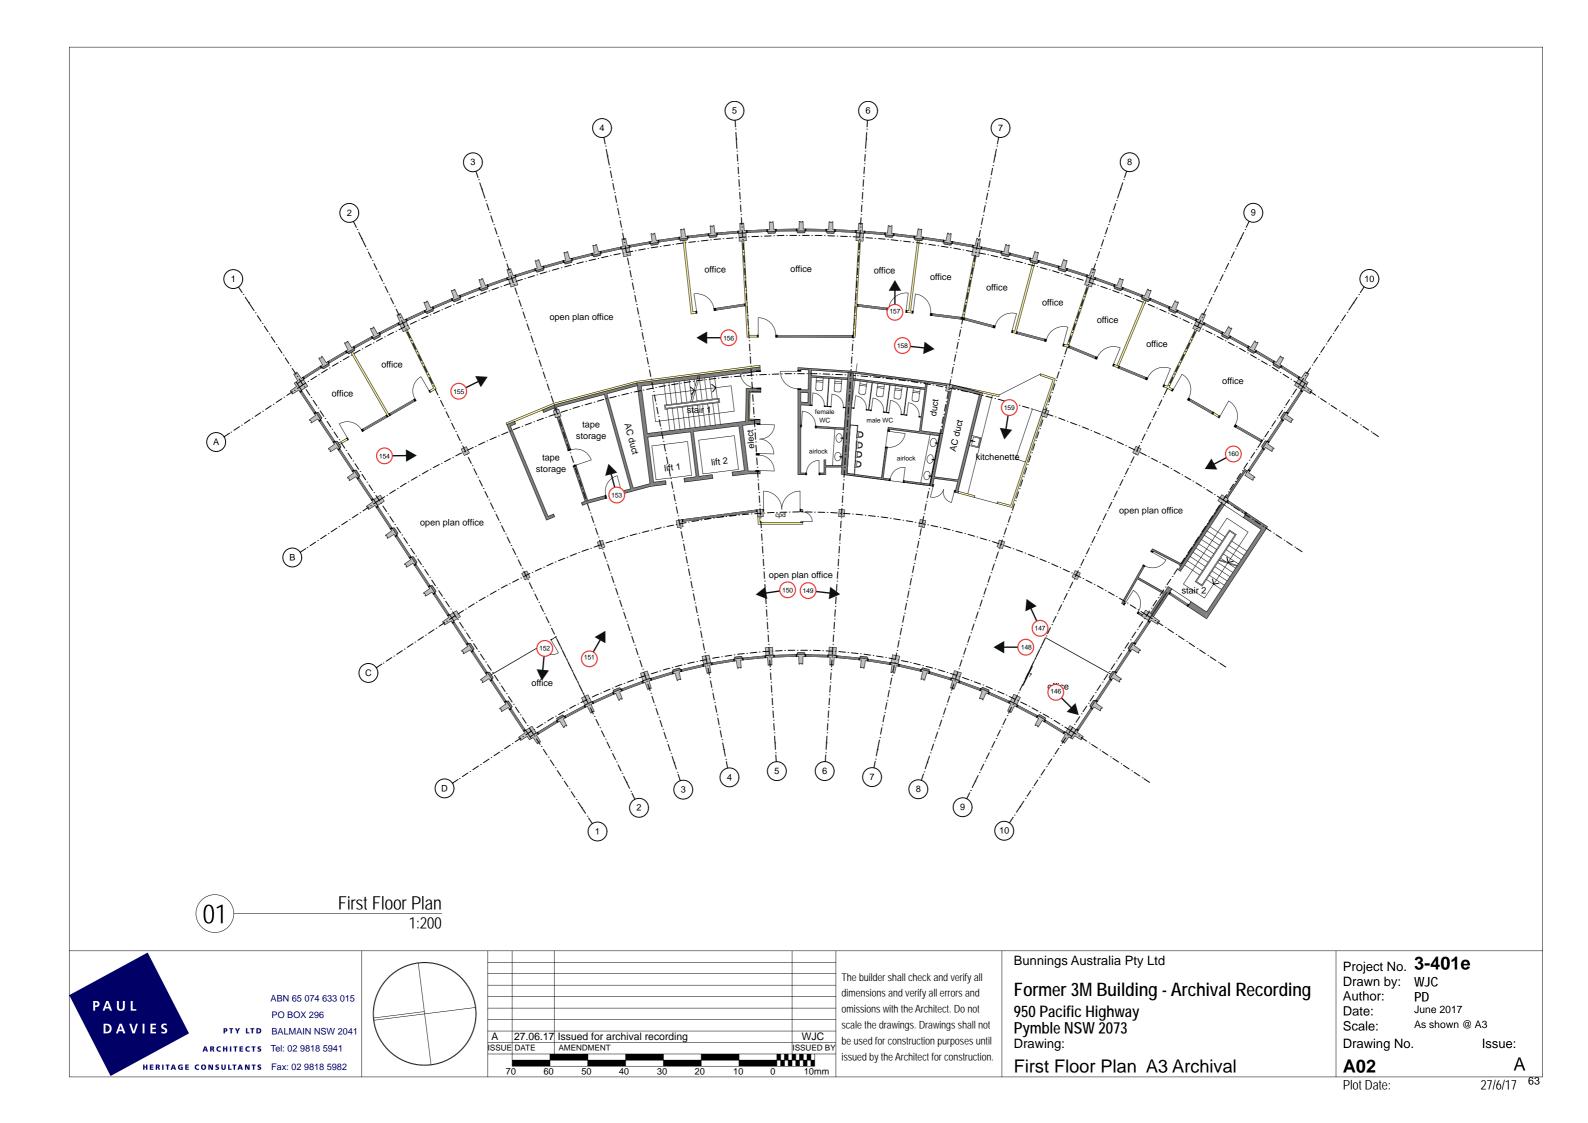

Camera Canon 5D MK4 30 MP and Drone Phantom 4 Pro 20MP Frame Numbers: 250 ISO FQV: 100-400

| Camera Canon 3D WK4 30 WF and DR                                   | one Phantom 4 Pro 20MP                                                                                                                     | Frame Numbers: 250           | ISO EQV: 100-400 |
|--------------------------------------------------------------------|--------------------------------------------------------------------------------------------------------------------------------------------|------------------------------|------------------|
| Location                                                           | Description                                                                                                                                |                              | Image            |
| Centre of site                                                     | 23 dome stitched drone images centre of site showing surroundi landscape, main building proxim surrounding buildings vistas and            | ng<br>iity to                |                  |
| Plan Reference: Site plan                                          |                                                                                                                                            |                              |                  |
| Image Reference on plan: 0001                                      |                                                                                                                                            |                              |                  |
| Image Reference on print:                                          |                                                                                                                                            | Former3M_950PacificHwyPymble | _0001.M          |
| Former3M_950PacificHwyPymble_0001.tif                              |                                                                                                                                            |                              |                  |
| Centre of site                                                     | 12 panoramic stitched drone ima<br>centre of site showing surroundi<br>landscape, main building proxim<br>surrounding buildings vistas and | ng<br>iity to                |                  |
| Plan Reference: Site plan                                          |                                                                                                                                            | A.F.                         |                  |
| Image Reference on plan: 0002                                      |                                                                                                                                            |                              |                  |
| Image Reference on print:                                          |                                                                                                                                            | Former3M_950PacificHayPymble | 0002 sr          |
| Former3M_950PacificHwyPymble_0002.tif                              |                                                                                                                                            |                              |                  |
| Northern side of site                                              | 4 panoramic stitched drone image centre of site showing surroundi landscape, main building proxim surrounding buildings vistas and         | ng<br>iity to                |                  |
| Plan Reference: Site plan                                          |                                                                                                                                            |                              |                  |
| Image Reference on plan: 0003                                      |                                                                                                                                            |                              |                  |
| Image Reference on print:<br>Former3M_950PacificHwyPymble_0003.tif |                                                                                                                                            | Former3M_960PacificHayPymble | ,0003 M          |
| SW corner of site                                                  | 4 panoramic stitched drone image centre of site showing surroundi landscape, main building proxim surrounding buildings vistas and         | ng<br>iity to                |                  |
| Plan Reference: Site plan                                          |                                                                                                                                            |                              |                  |
| Image Reference on plan: 0004                                      |                                                                                                                                            |                              |                  |
| Image Reference on print: Former3M_950PacificHwyPymble_0004.tif    |                                                                                                                                            | FormerOM_560PacificNeyPymole | 0004 st          |
| Southern side of site                                              | 4 panoramic stitched drone image centre of site showing surroundi landscape, main building proxim surrounding buildings vistas and         | ng<br>iity to                |                  |
| Plan Reference: Site plan                                          |                                                                                                                                            |                              |                  |
| Image Reference on plan: 0005                                      |                                                                                                                                            |                              |                  |
| Image Reference on print:                                          |                                                                                                                                            | Former3M_950PacificHayPymble | ,0005.6F         |
| Former3M_950PacificHwyPymble_0005.tif                              |                                                                                                                                            |                              |                  |

GPS location to centre of site: 33,45.0342S 151,8.7566E

Camera Canon 5D MK4 30 MP and Drone Phantom 4 Pro 20MP Frame Numbers: 250 ISO EQV: 100-400

Description Location **Image** Centre of site Overhead view from drone showing general overview of site, landscape layout and car park. Plan Reference: Site plan Image Reference on plan: Image Reference on print: Former3M\_950PacificHwyPymble\_0006.tif Centre of site Overhead view from drone showing general overview of site, landscape layout and car park. Plan Reference: Site plan Image Reference on plan: 0007 Image Reference on print: Former3M\_950PacificHwyPymble\_0007.tif Centre of site Overhead view from drone showing general overview of site, landscape layout and car park. Plan Reference: Site plan Image Reference on plan: 0008 Image Reference on print: Former3M\_950PacificHwyPymble\_0008.tif Former 3M building rooftop Overhead view of building from drone. Plan Reference: Site plan Image Reference on plan: 0009 Image Reference on print: Former3M\_950PacificHwyPymble\_0009.tif Former 3M building elevation Drone overview of Western elevation. Plan Reference: Site plan Image Reference on plan: Image Reference on print: Former3M\_950PacificHwyPymble\_0010.tif

GPS location to centre of site: 33,45.0342S 151,8.7566E

Camera Canon 5D MK4 30 MP and Drone Phantom 4 Pro 20MP Frame Numbers: 250 ISO EQV: 100-400

Description Location **Image** Former 3M building elevation Drone overview of Western elevation. Plan Reference: Site plan Image Reference on plan: Image Reference on print: Former3M\_950PacificHwyPymble\_0011.tif Drone overview of Western elevation, Former 3M building elevation awning and entrance. Plan Reference: Site plan Image Reference on plan: 0012 Image Reference on print: Former3M\_950PacificHwyPymble\_0012.tif Former 3M building elevation Drone overview of NW corner elevation. Plan Reference: Site plan Image Reference on plan: 0013 Image Reference on print: Former3M\_950PacificHwyPymble\_0013.tif Former 3M building elevation Drone overview of NW corner elevation. Plan Reference: Site plan Image Reference on plan: 0014 Image Reference on print: Former3M\_950PacificHwyPymble\_0014.tif Drone overview of Northern elevation. Former 3M building elevation Plan Reference: Site plan Image Reference on plan: Image Reference on print: Former3M\_950PacificHwyPymble\_0015.tif

GPS location to centre of site: 33,45.0342S 151,8.7566E

Camera Canon 5D MK4 30 MP and Drone Phantom 4 Pro 20MP Frame Numbers: 250 ISO EQV: 100-400

Location Description **Image** Former 3M building elevation Drone overview of SW corner elevation. Plan Reference: Site plan Image Reference on plan: Image Reference on print: Former3M\_950PacificHwyPymble\_0016.tif Former 3M building elevation Drone overview of Southern elevation. Plan Reference: Site plan Image Reference on plan: 0017 Image Reference on print: Former3M\_950PacificHwyPymble\_0017.tif Streetscape vistas and views Ryde View from footpath looking along Ryde Road facing East. Road Plan Reference: Site plan Image Reference on plan: 0018 Image Reference on print: Former3M\_950PacificHwyPymble\_0018.tif Streetscape vistas and views Ryde Stitched panorama from clearing on Ryde Road Rd footpath showing overview of site. Plan Reference: Site plan Image Reference on plan: 0019 Image Reference on print: Former3M\_950PacificHwyPymble\_0019.tif Streetscape vistas and views corner of Stitched panorama from NE boundary of Pacific Highway and Ryde Road site showing landscape and views. Plan Reference: Site plan Image Reference on plan: Image Reference on print: Former3M\_950PacificHwyPymble\_0020.tif

GPS location to centre of site: 33,45.0342S 151,8.7566E

Camera Canon 5D MK4 30 MP and Drone Phantom 4 Pro 20MP Frame Numbers: 250 ISO EQV: 100-400

Location Description **Image** Streetscape vistas and views corner of Stitched panorama from Ryde Rd Pacific Highway and Ryde Road showing boundary, landscape and views. Plan Reference: Site plan Image Reference on plan: Image Reference on print: Former3M\_950PacificHwyPymble\_0021.tif Stitched panorama from Ryde Rd Streetscape vistas and views Ryde Road showing boundary, landscape and views. Plan Reference: Site plan Image Reference on plan: 0022 Image Reference on print: Former3M\_950PacificHwyPymble\_0022.tif Streetscape vistas and views Pacific Stitched panorama from Pacific highway Hwy showing Eastern boundary, landscape and views. Plan Reference: Site plan Image Reference on plan: 0023 Image Reference on print: Former3M\_950PacificHwyPymble\_0023.tif Streetscape vistas and views corner of View from Pacific highway showing NE Pacific Hwy and Bridge St boundary, landscape and views. Plan Reference: Site plan Image Reference on plan: Image Reference on print: Former3M\_950PacificHwyPymble\_0024.tif Streetscape vistas and views corner of View from Pacific highway showing NE Pacific Hwy and Bridge St boundary, landscape and views. Plan Reference: Site plan Image Reference on plan: Image Reference on print: Former3M\_950PacificHwyPymble\_0025.tif

GPS location to centre of site: 33,45.0342S 151,8.7566E

Camera Canon 5D MK4 30 MP and Drone Phantom 4 Pro 20MP Frame Numbers: 250 ISO EQV: 100-400

Location Description **Image** Streetscape vistas and views corner of View facing SW showing surrounding Pacific Hwy and Bridge St buildings, landscape and views. Plan Reference: Site plan Image Reference on plan: Image Reference on print: Former3M\_950PacificHwyPymble\_0026.tif Streetscape vistas and views Bridge 1 in 3 of 180 degree overview from opposite 2 Bridge St and Northern boundary of site showing surrounding buildings, landscapes and views. Plan Reference: Site plan Image Reference on plan: 0027 Image Reference on print: Former3M\_950PacificHwyPymble\_0027.tif Streetscape vistas and views Bridge 2 in 3 of 180 degree overview from opposite 2 Bridge St and Northern boundary of site showing surrounding buildings, landscapes and views. Plan Reference: Site plan Image Reference on plan: 0028 Image Reference on print: Former3M\_950PacificHwyPymble\_0028.tif Streetscape vistas and views Bridge 3 in 3 of 180 degree overview from opposite 2 Bridge St and Northern St boundary of site showing surrounding buildings, landscapes and views. Plan Reference: Site plan Image Reference on plan: Image Reference on print: Former3M\_950PacificHwyPymble\_0029.tif Streetscape vistas and views Bridge Stitched panorama from opposite 2 Bridge St and Northern boundary of site showing surrounding buildings, landscapes and views. Plan Reference: Site plan Image Reference on plan: Image Reference on print: Former3M\_950PacificHwyPymble\_0030.tif

GPS location to centre of site: 33,45.0342S 151,8.7566E

Camera Canon 5D MK4 30 MP and Drone Phantom 4 Pro 20MP Frame Numbers: 250 ISO EQV: 100-400

Location Description **Image** Streetscape vistas and views adjacent Stitched panorama from adjoining property towards SW corner of site grounds to the SW corner of site showing surrounding buildings, landscapes and views. Plan Reference: Site plan Image Reference on plan: Image Reference on print: Former3M\_950PacificHwyPymble\_0031.tif Bridge St entrance and drive Overview of Bridge St drive - entrance showing surrounding property and landscape. Plan Reference: Site plan Image Reference on plan: 0032 Image Reference on print: Former3M\_950PacificHwyPymble\_0032.tif Bridge St entrance and drive Overview of Bridge St drive - entrance showing surrounding property and landscape. Plan Reference: Site plan Image Reference on plan: 0033 Image Reference on print: Former3M\_950PacificHwyPymble\_0033.tif Bridge St entrance and drive Overview of Bridge St drive - entrance showing surrounding property and landscape. Plan Reference: Site plan Image Reference on plan: 0034 Image Reference on print: Former3M\_950PacificHwyPymble\_0034.tif Bridge St entrance and drive Overview of Bridge St drive - entrance showing surrounding property and landscape. Plan Reference: Site plan Image Reference on plan: Image Reference on print: Former3M\_950PacificHwyPymble\_0035.tif

Camera Canon 5D MK4 30 MP and Drone Phantom 4 Pro 20MP Frame Numbers: 250 ISO EQV: 100-400

Location Description **Image** SW Car park and entrance View from SW corner of main site and car park facing East towards main building. Note main sliding gate main sliding security gate to right of image. Plan Reference: Site plan Image Reference on plan: Image Reference on print: Former3M\_950PacificHwyPymble\_0036.tif Western side of site and car park View facing towards Pacific Hwy from SW corner of site. Image shows car park, landscape vistas and views. Plan Reference: Site plan Image Reference on plan: 0037 Image Reference on print: Former3M\_950PacificHwyPymble\_0037.tif Western side of site and car park View facing towards Pacific Hwy from Western car park. Image shows car park, landscape vistas and views. Plan Reference: Site plan Image Reference on plan: 0038 Image Reference on print: Former3M\_950PacificHwyPymble\_0038.tif Western side of site and car park View facing SE from Western car park. Image shows car park, landscape vistas and views. Plan Reference: Site plan Image Reference on plan: 0039 Image Reference on print: Former3M\_950PacificHwyPymble\_0039.tif Western side of site and car park View facing towards entrance from Western car park. Image shows car park, landscape vistas and views. Plan Reference: Site plan Image Reference on plan: Image Reference on print: Former3M\_950PacificHwyPymble\_0040.tif