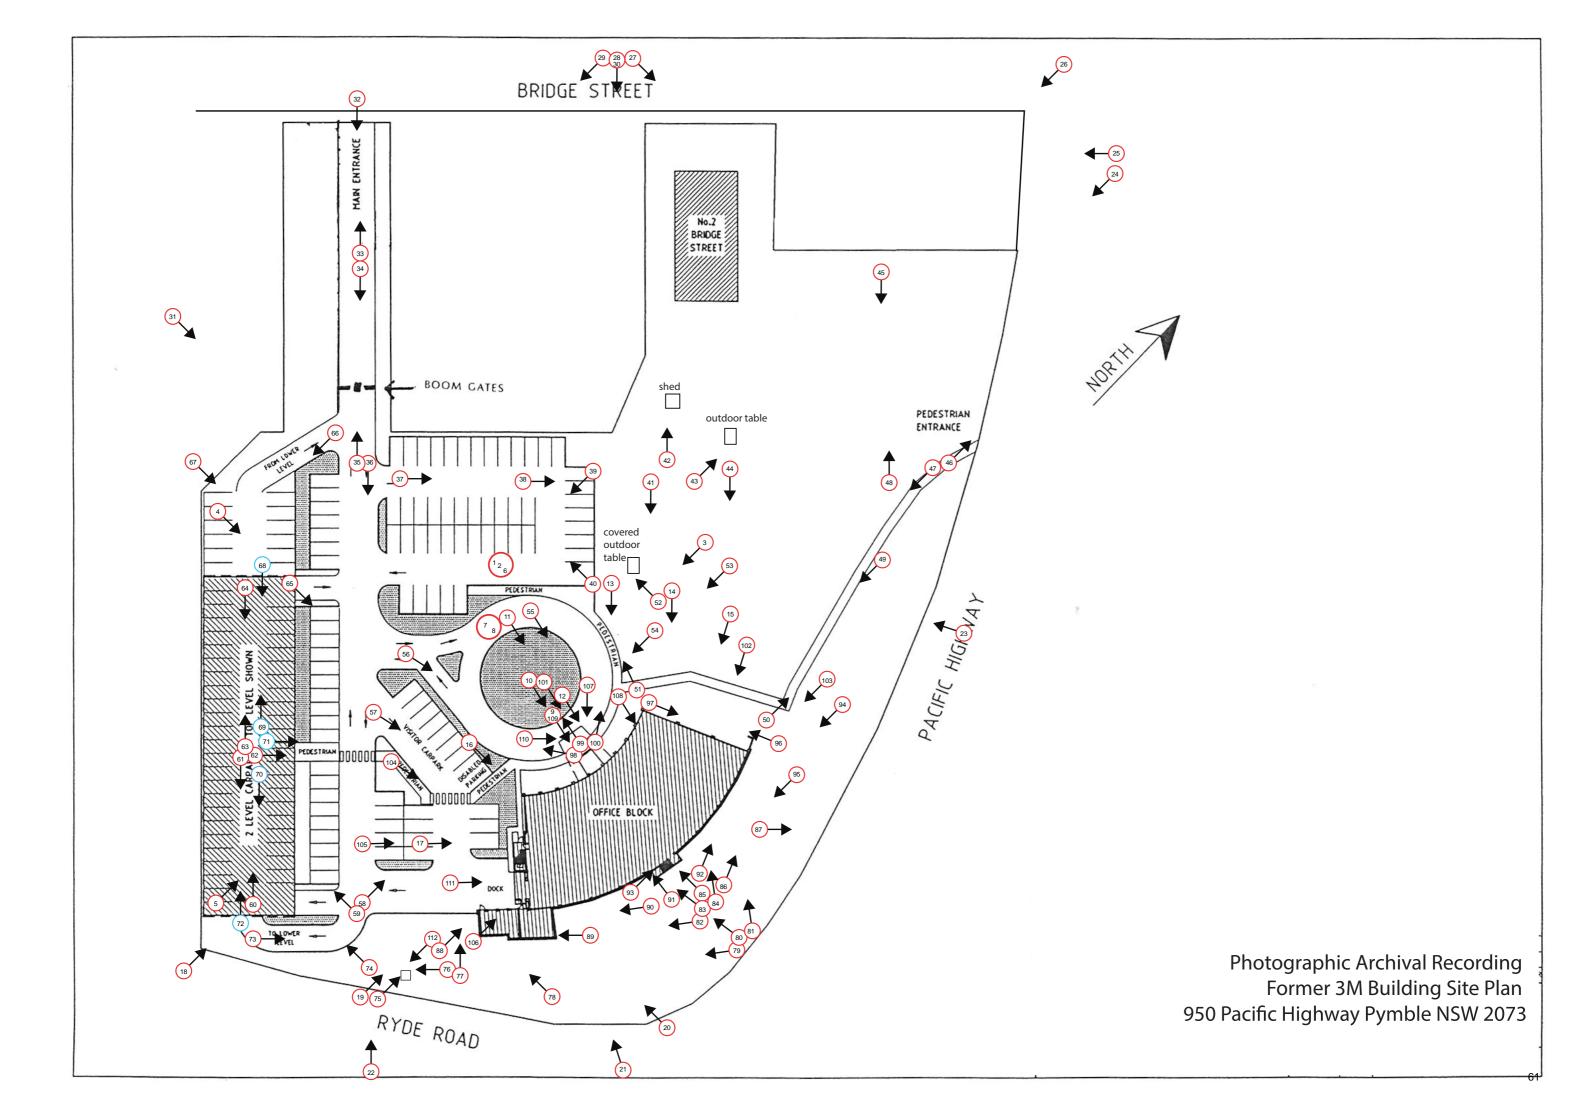

Camera Canon 5D MK4 30 MP and Drone Phantom 4 Pro 20MP Frame Numbers: 250 ISO FQV: 100-400

| Camera Canon 3D WK4 30 WF and DR                                   | one Phantom 4 Pro 20MP                                                                                                                     | Frame Numbers: 250           | ISO EQV: 100-400 |
|--------------------------------------------------------------------|--------------------------------------------------------------------------------------------------------------------------------------------|------------------------------|------------------|
| Location                                                           | Description                                                                                                                                |                              | Image            |
| Centre of site                                                     | 23 dome stitched drone images centre of site showing surroundi landscape, main building proxim surrounding buildings vistas and            | ng<br>iity to                |                  |
| Plan Reference: Site plan                                          |                                                                                                                                            |                              |                  |
| Image Reference on plan: 0001                                      |                                                                                                                                            |                              |                  |
| Image Reference on print:                                          |                                                                                                                                            | Former3M_950PacificHwyPymble | _0001.M          |
| Former3M_950PacificHwyPymble_0001.tif                              |                                                                                                                                            |                              |                  |
| Centre of site                                                     | 12 panoramic stitched drone ima<br>centre of site showing surroundi<br>landscape, main building proxim<br>surrounding buildings vistas and | ng<br>iity to                |                  |
| Plan Reference: Site plan                                          |                                                                                                                                            | A.F.                         |                  |
| Image Reference on plan: 0002                                      |                                                                                                                                            |                              |                  |
| Image Reference on print:                                          |                                                                                                                                            | Former3M_950PacificHayPymble | 0002 sr          |
| Former3M_950PacificHwyPymble_0002.tif                              |                                                                                                                                            |                              |                  |
| Northern side of site                                              | 4 panoramic stitched drone image centre of site showing surroundi landscape, main building proxim surrounding buildings vistas and         | ng<br>iity to                |                  |
| Plan Reference: Site plan                                          |                                                                                                                                            |                              |                  |
| Image Reference on plan: 0003                                      |                                                                                                                                            |                              |                  |
| Image Reference on print:<br>Former3M_950PacificHwyPymble_0003.tif |                                                                                                                                            | Former3M_960PacificHayPymble | ,0003 M          |
| SW corner of site                                                  | 4 panoramic stitched drone image centre of site showing surroundi landscape, main building proxim surrounding buildings vistas and         | ng<br>iity to                |                  |
| Plan Reference: Site plan                                          |                                                                                                                                            |                              |                  |
| Image Reference on plan: 0004                                      |                                                                                                                                            |                              |                  |
| Image Reference on print: Former3M_950PacificHwyPymble_0004.tif    |                                                                                                                                            | FormerOM_560PacificNeyPymole | 0004 st          |
| Southern side of site                                              | 4 panoramic stitched drone image centre of site showing surroundi landscape, main building proxim surrounding buildings vistas and         | ng<br>iity to                |                  |
| Plan Reference: Site plan                                          |                                                                                                                                            |                              |                  |
| Image Reference on plan: 0005                                      |                                                                                                                                            |                              |                  |
| Image Reference on print:                                          |                                                                                                                                            | Former3M_950PacificHayPymble | ,0005.6F         |
| Former3M_950PacificHwyPymble_0005.tif                              |                                                                                                                                            |                              |                  |

GPS location to centre of site: 33,45.0342S 151,8.7566E

Camera Canon 5D MK4 30 MP and Drone Phantom 4 Pro 20MP Frame Numbers: 250 ISO EQV: 100-400

Description Location **Image** Centre of site Overhead view from drone showing general overview of site, landscape layout and car park. Plan Reference: Site plan Image Reference on plan: Image Reference on print: Former3M\_950PacificHwyPymble\_0006.tif Centre of site Overhead view from drone showing general overview of site, landscape layout and car park. Plan Reference: Site plan Image Reference on plan: 0007 Image Reference on print: Former3M\_950PacificHwyPymble\_0007.tif Centre of site Overhead view from drone showing general overview of site, landscape layout and car park. Plan Reference: Site plan Image Reference on plan: 0008 Image Reference on print: Former3M\_950PacificHwyPymble\_0008.tif Former 3M building rooftop Overhead view of building from drone. Plan Reference: Site plan Image Reference on plan: 0009 Image Reference on print: Former3M\_950PacificHwyPymble\_0009.tif Former 3M building elevation Drone overview of Western elevation. Plan Reference: Site plan Image Reference on plan: Image Reference on print: Former3M\_950PacificHwyPymble\_0010.tif

GPS location to centre of site: 33,45.0342S 151,8.7566E

Camera Canon 5D MK4 30 MP and Drone Phantom 4 Pro 20MP Frame Numbers: 250 ISO EQV: 100-400

Description Location **Image** Former 3M building elevation Drone overview of Western elevation. Plan Reference: Site plan Image Reference on plan: Image Reference on print: Former3M\_950PacificHwyPymble\_0011.tif Drone overview of Western elevation, Former 3M building elevation awning and entrance. Plan Reference: Site plan Image Reference on plan: 0012 Image Reference on print: Former3M\_950PacificHwyPymble\_0012.tif Former 3M building elevation Drone overview of NW corner elevation. Plan Reference: Site plan Image Reference on plan: 0013 Image Reference on print: Former3M\_950PacificHwyPymble\_0013.tif Former 3M building elevation Drone overview of NW corner elevation. Plan Reference: Site plan Image Reference on plan: 0014 Image Reference on print: Former3M\_950PacificHwyPymble\_0014.tif Drone overview of Northern elevation. Former 3M building elevation Plan Reference: Site plan Image Reference on plan: Image Reference on print: Former3M\_950PacificHwyPymble\_0015.tif

GPS location to centre of site: 33,45.0342S 151,8.7566E

Camera Canon 5D MK4 30 MP and Drone Phantom 4 Pro 20MP Frame Numbers: 250 ISO EQV: 100-400

Location Description **Image** Former 3M building elevation Drone overview of SW corner elevation. Plan Reference: Site plan Image Reference on plan: Image Reference on print: Former3M\_950PacificHwyPymble\_0016.tif Former 3M building elevation Drone overview of Southern elevation. Plan Reference: Site plan Image Reference on plan: 0017 Image Reference on print: Former3M\_950PacificHwyPymble\_0017.tif Streetscape vistas and views Ryde View from footpath looking along Ryde Road facing East. Road Plan Reference: Site plan Image Reference on plan: 0018 Image Reference on print: Former3M\_950PacificHwyPymble\_0018.tif Streetscape vistas and views Ryde Stitched panorama from clearing on Ryde Road Rd footpath showing overview of site. Plan Reference: Site plan Image Reference on plan: 0019 Image Reference on print: Former3M\_950PacificHwyPymble\_0019.tif Streetscape vistas and views corner of Stitched panorama from NE boundary of Pacific Highway and Ryde Road site showing landscape and views. Plan Reference: Site plan Image Reference on plan: Image Reference on print: Former3M\_950PacificHwyPymble\_0020.tif