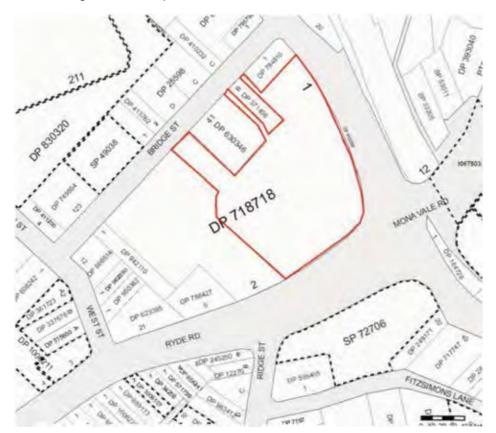

Consent for subdivision into 2 lots was granted in 1985 and in the new lot (Lot 2 in DP 718718) three buildings were erected to the west of the 3M building, together with car parking for 593 cars. The architect for this development was the firm of Devine Erby Mazlin Australia Pty Ltd. Landscaping was designed by Landscan Pty Ltd. DA consent was subject to conditions placed on 3M regarding the scope of future development on its lot (Lot 1 in DP 718718) arising from the permissible floor space ratio.

Figure 8: The 3M site (Lot 1 in DP 718718) after the subdivision in 1985. Source: NSW Land and Property Information

<sup>&</sup>lt;sup>17</sup> Ku-ring-gai Municipal Council Proposed Draft LEP 950 Pacific Highway. Circulated 5/11/1985