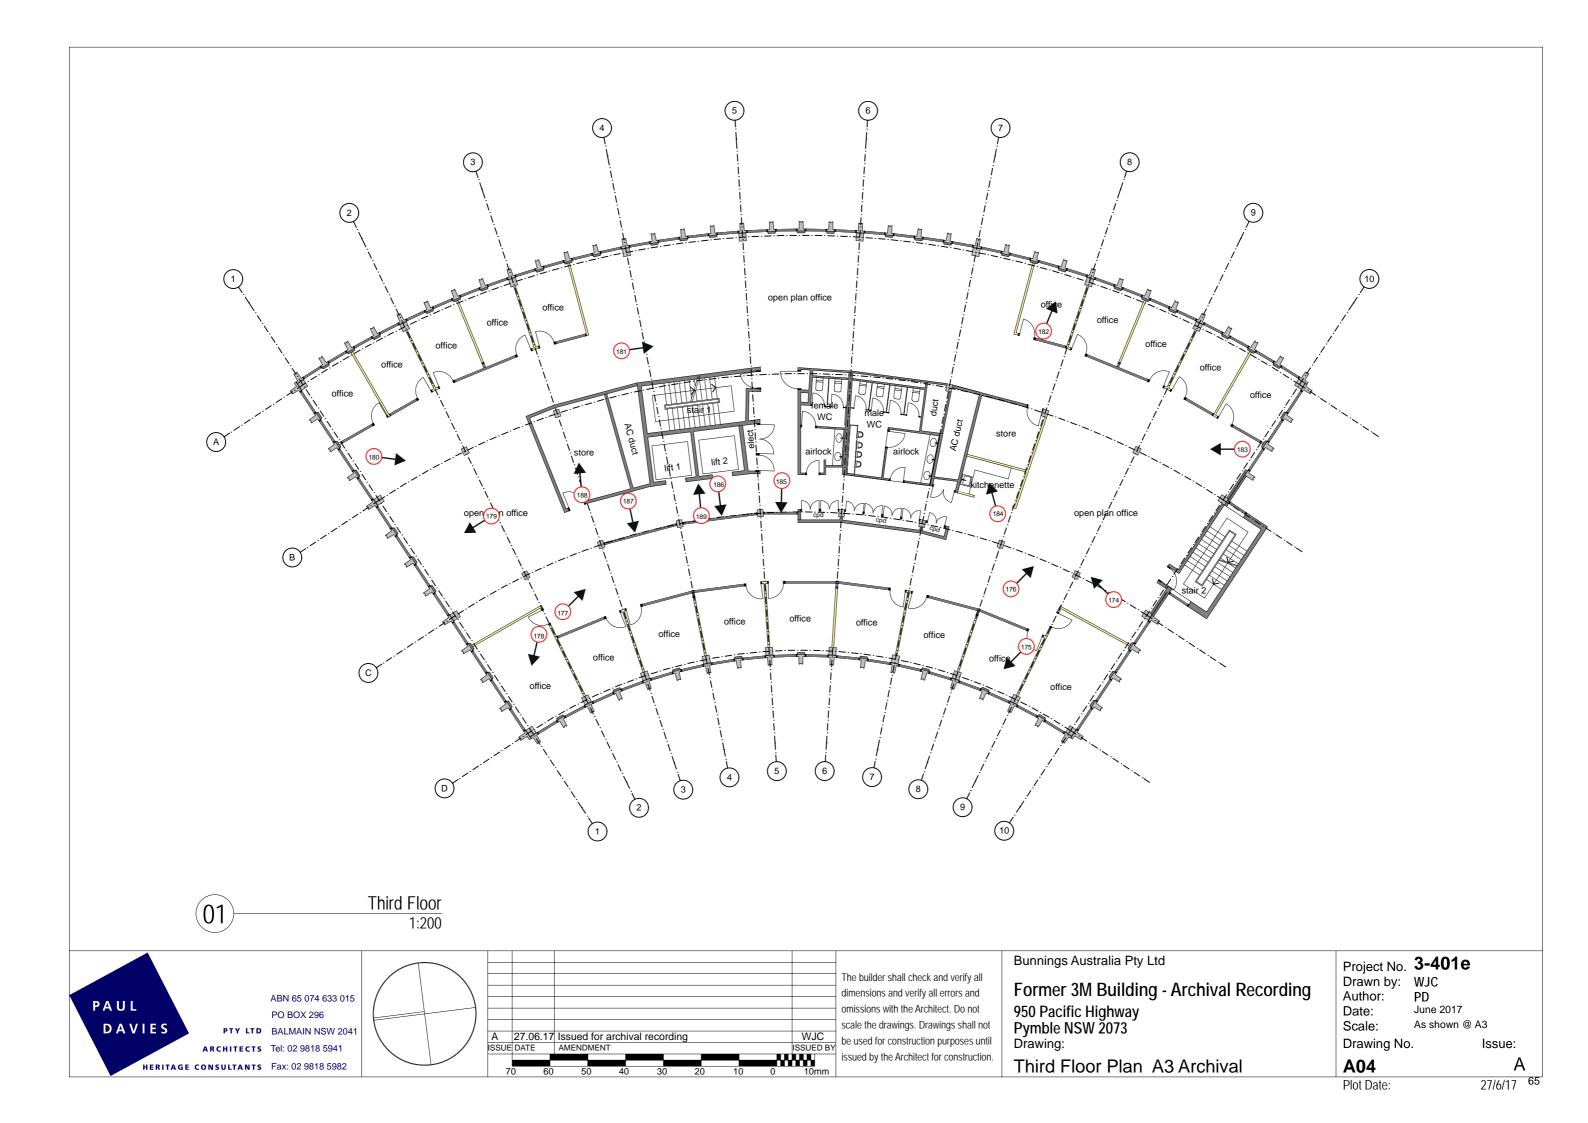

Camera Canon 5D MK4 30 MP and Drone Phantom 4 Pro 20MP Frame Numbers: 250 ISO FQV: 100-400

| Camera Canon 3D WK4 30 WF and DR                                   | one Phantom 4 Pro 20MP                                                                                                                     | Frame Numbers: 250           | ISO EQV: 100-400 |
|--------------------------------------------------------------------|--------------------------------------------------------------------------------------------------------------------------------------------|------------------------------|------------------|
| Location                                                           | Description                                                                                                                                |                              | Image            |
| Centre of site                                                     | 23 dome stitched drone images centre of site showing surroundi landscape, main building proxim surrounding buildings vistas and            | ng<br>iity to                |                  |
| Plan Reference: Site plan                                          |                                                                                                                                            |                              |                  |
| Image Reference on plan: 0001                                      |                                                                                                                                            |                              |                  |
| Image Reference on print:                                          |                                                                                                                                            | Former3M_950PacificHwyPymble | _0001.M          |
| Former3M_950PacificHwyPymble_0001.tif                              |                                                                                                                                            |                              |                  |
| Centre of site                                                     | 12 panoramic stitched drone ima<br>centre of site showing surroundi<br>landscape, main building proxim<br>surrounding buildings vistas and | ng<br>iity to                |                  |
| Plan Reference: Site plan                                          |                                                                                                                                            | A.F.                         |                  |
| Image Reference on plan: 0002                                      |                                                                                                                                            |                              |                  |
| Image Reference on print:                                          |                                                                                                                                            | Former3M_950PacificHayPymble | 0002 sr          |
| Former3M_950PacificHwyPymble_0002.tif                              |                                                                                                                                            |                              |                  |
| Northern side of site                                              | 4 panoramic stitched drone image centre of site showing surroundi landscape, main building proxim surrounding buildings vistas and         | ng<br>iity to                |                  |
| Plan Reference: Site plan                                          |                                                                                                                                            |                              |                  |
| Image Reference on plan: 0003                                      |                                                                                                                                            |                              |                  |
| Image Reference on print:<br>Former3M_950PacificHwyPymble_0003.tif |                                                                                                                                            | Former3M_960PacificHayPymble | ,0003 M          |
| SW corner of site                                                  | 4 panoramic stitched drone image centre of site showing surroundi landscape, main building proxim surrounding buildings vistas and         | ng<br>iity to                |                  |
| Plan Reference: Site plan                                          |                                                                                                                                            |                              |                  |
| Image Reference on plan: 0004                                      |                                                                                                                                            |                              |                  |
| Image Reference on print: Former3M_950PacificHwyPymble_0004.tif    |                                                                                                                                            | FormerOM_560PacificNeyPymole | 0004 st          |
| Southern side of site                                              | 4 panoramic stitched drone image centre of site showing surroundi landscape, main building proxim surrounding buildings vistas and         | ng<br>iity to                |                  |
| Plan Reference: Site plan                                          |                                                                                                                                            |                              |                  |
| Image Reference on plan: 0005                                      |                                                                                                                                            |                              |                  |
| Image Reference on print:                                          |                                                                                                                                            | Former3M_950PacificHayPymble | ,0005.6F         |
| Former3M_950PacificHwyPymble_0005.tif                              |                                                                                                                                            |                              |                  |

GPS location to centre of site: 33,45.0342S 151,8.7566E

Camera Canon 5D MK4 30 MP and Drone Phantom 4 Pro 20MP Frame Numbers: 250 ISO EQV: 100-400

Description Location **Image** Centre of site Overhead view from drone showing general overview of site, landscape layout and car park. Plan Reference: Site plan Image Reference on plan: Image Reference on print: Former3M\_950PacificHwyPymble\_0006.tif Centre of site Overhead view from drone showing general overview of site, landscape layout and car park. Plan Reference: Site plan Image Reference on plan: 0007 Image Reference on print: Former3M\_950PacificHwyPymble\_0007.tif Centre of site Overhead view from drone showing general overview of site, landscape layout and car park. Plan Reference: Site plan Image Reference on plan: 0008 Image Reference on print: Former3M\_950PacificHwyPymble\_0008.tif Former 3M building rooftop Overhead view of building from drone. Plan Reference: Site plan Image Reference on plan: 0009 Image Reference on print: Former3M\_950PacificHwyPymble\_0009.tif Former 3M building elevation Drone overview of Western elevation. Plan Reference: Site plan Image Reference on plan: Image Reference on print: Former3M\_950PacificHwyPymble\_0010.tif

GPS location to centre of site: 33,45.0342S 151,8.7566E

Camera Canon 5D MK4 30 MP and Drone Phantom 4 Pro 20MP Frame Numbers: 250 ISO EQV: 100-400

Description Location **Image** Former 3M building elevation Drone overview of Western elevation. Plan Reference: Site plan Image Reference on plan: Image Reference on print: Former3M\_950PacificHwyPymble\_0011.tif Drone overview of Western elevation, Former 3M building elevation awning and entrance. Plan Reference: Site plan Image Reference on plan: 0012 Image Reference on print: Former3M\_950PacificHwyPymble\_0012.tif Former 3M building elevation Drone overview of NW corner elevation. Plan Reference: Site plan Image Reference on plan: 0013 Image Reference on print: Former3M\_950PacificHwyPymble\_0013.tif Former 3M building elevation Drone overview of NW corner elevation. Plan Reference: Site plan Image Reference on plan: 0014 Image Reference on print: Former3M\_950PacificHwyPymble\_0014.tif Drone overview of Northern elevation. Former 3M building elevation Plan Reference: Site plan Image Reference on plan: Image Reference on print: Former3M\_950PacificHwyPymble\_0015.tif

GPS location to centre of site: 33,45.0342S 151,8.7566E

Camera Canon 5D MK4 30 MP and Drone Phantom 4 Pro 20MP Frame Numbers: 250 ISO EQV: 100-400

Location Description **Image** Former 3M building elevation Drone overview of SW corner elevation. Plan Reference: Site plan Image Reference on plan: Image Reference on print: Former3M\_950PacificHwyPymble\_0016.tif Former 3M building elevation Drone overview of Southern elevation. Plan Reference: Site plan Image Reference on plan: 0017 Image Reference on print: Former3M\_950PacificHwyPymble\_0017.tif Streetscape vistas and views Ryde View from footpath looking along Ryde Road facing East. Road Plan Reference: Site plan Image Reference on plan: 0018 Image Reference on print: Former3M\_950PacificHwyPymble\_0018.tif Streetscape vistas and views Ryde Stitched panorama from clearing on Ryde Road Rd footpath showing overview of site. Plan Reference: Site plan Image Reference on plan: 0019 Image Reference on print: Former3M\_950PacificHwyPymble\_0019.tif Streetscape vistas and views corner of Stitched panorama from NE boundary of Pacific Highway and Ryde Road site showing landscape and views. Plan Reference: Site plan Image Reference on plan: Image Reference on print: Former3M\_950PacificHwyPymble\_0020.tif

GPS location to centre of site: 33,45.0342S 151,8.7566E

Camera Canon 5D MK4 30 MP and Drone Phantom 4 Pro 20MP Frame Numbers: 250 ISO EQV: 100-400

Location Description **Image** Streetscape vistas and views corner of Stitched panorama from Ryde Rd Pacific Highway and Ryde Road showing boundary, landscape and views. Plan Reference: Site plan Image Reference on plan: Image Reference on print: Former3M\_950PacificHwyPymble\_0021.tif Stitched panorama from Ryde Rd Streetscape vistas and views Ryde Road showing boundary, landscape and views. Plan Reference: Site plan Image Reference on plan: 0022 Image Reference on print: Former3M\_950PacificHwyPymble\_0022.tif Streetscape vistas and views Pacific Stitched panorama from Pacific highway Hwy showing Eastern boundary, landscape and views. Plan Reference: Site plan Image Reference on plan: 0023 Image Reference on print: Former3M\_950PacificHwyPymble\_0023.tif Streetscape vistas and views corner of View from Pacific highway showing NE Pacific Hwy and Bridge St boundary, landscape and views. Plan Reference: Site plan Image Reference on plan: Image Reference on print: Former3M\_950PacificHwyPymble\_0024.tif Streetscape vistas and views corner of View from Pacific highway showing NE Pacific Hwy and Bridge St boundary, landscape and views. Plan Reference: Site plan Image Reference on plan: Image Reference on print: Former3M\_950PacificHwyPymble\_0025.tif

GPS location to centre of site: 33,45.0342S 151,8.7566E

Camera Canon 5D MK4 30 MP and Drone Phantom 4 Pro 20MP Frame Numbers: 250 ISO EQV: 100-400

Location Description **Image** Streetscape vistas and views corner of View facing SW showing surrounding Pacific Hwy and Bridge St buildings, landscape and views. Plan Reference: Site plan Image Reference on plan: Image Reference on print: Former3M\_950PacificHwyPymble\_0026.tif Streetscape vistas and views Bridge 1 in 3 of 180 degree overview from opposite 2 Bridge St and Northern boundary of site showing surrounding buildings, landscapes and views. Plan Reference: Site plan Image Reference on plan: 0027 Image Reference on print: Former3M\_950PacificHwyPymble\_0027.tif Streetscape vistas and views Bridge 2 in 3 of 180 degree overview from opposite 2 Bridge St and Northern boundary of site showing surrounding buildings, landscapes and views. Plan Reference: Site plan Image Reference on plan: 0028 Image Reference on print: Former3M\_950PacificHwyPymble\_0028.tif Streetscape vistas and views Bridge 3 in 3 of 180 degree overview from opposite 2 Bridge St and Northern St boundary of site showing surrounding buildings, landscapes and views. Plan Reference: Site plan Image Reference on plan: Image Reference on print: Former3M\_950PacificHwyPymble\_0029.tif Streetscape vistas and views Bridge Stitched panorama from opposite 2 Bridge St and Northern boundary of site showing surrounding buildings, landscapes and views. Plan Reference: Site plan Image Reference on plan: Image Reference on print: Former3M\_950PacificHwyPymble\_0030.tif

GPS location to centre of site: 33,45.0342S 151,8.7566E

Camera Canon 5D MK4 30 MP and Drone Phantom 4 Pro 20MP Frame Numbers: 250 ISO EQV: 100-400

Location Description **Image** Streetscape vistas and views adjacent Stitched panorama from adjoining property towards SW corner of site grounds to the SW corner of site showing surrounding buildings, landscapes and views. Plan Reference: Site plan Image Reference on plan: Image Reference on print: Former3M\_950PacificHwyPymble\_0031.tif Bridge St entrance and drive Overview of Bridge St drive - entrance showing surrounding property and landscape. Plan Reference: Site plan Image Reference on plan: 0032 Image Reference on print: Former3M\_950PacificHwyPymble\_0032.tif Bridge St entrance and drive Overview of Bridge St drive - entrance showing surrounding property and landscape. Plan Reference: Site plan Image Reference on plan: 0033 Image Reference on print: Former3M\_950PacificHwyPymble\_0033.tif Bridge St entrance and drive Overview of Bridge St drive - entrance showing surrounding property and landscape. Plan Reference: Site plan Image Reference on plan: 0034 Image Reference on print: Former3M\_950PacificHwyPymble\_0034.tif Bridge St entrance and drive Overview of Bridge St drive - entrance showing surrounding property and landscape. Plan Reference: Site plan Image Reference on plan: Image Reference on print: Former3M\_950PacificHwyPymble\_0035.tif

Camera Canon 5D MK4 30 MP and Drone Phantom 4 Pro 20MP Frame Numbers: 250 ISO EQV: 100-400

Location Description **Image** SW Car park and entrance View from SW corner of main site and car park facing East towards main building. Note main sliding gate main sliding security gate to right of image. Plan Reference: Site plan Image Reference on plan: Image Reference on print: Former3M\_950PacificHwyPymble\_0036.tif Western side of site and car park View facing towards Pacific Hwy from SW corner of site. Image shows car park, landscape vistas and views. Plan Reference: Site plan Image Reference on plan: 0037 Image Reference on print: Former3M\_950PacificHwyPymble\_0037.tif Western side of site and car park View facing towards Pacific Hwy from Western car park. Image shows car park, landscape vistas and views. Plan Reference: Site plan Image Reference on plan: 0038 Image Reference on print: Former3M\_950PacificHwyPymble\_0038.tif Western side of site and car park View facing SE from Western car park. Image shows car park, landscape vistas and views. Plan Reference: Site plan Image Reference on plan: 0039 Image Reference on print: Former3M\_950PacificHwyPymble\_0039.tif Western side of site and car park View facing towards entrance from Western car park. Image shows car park, landscape vistas and views. Plan Reference: Site plan Image Reference on plan: Image Reference on print: Former3M\_950PacificHwyPymble\_0040.tif