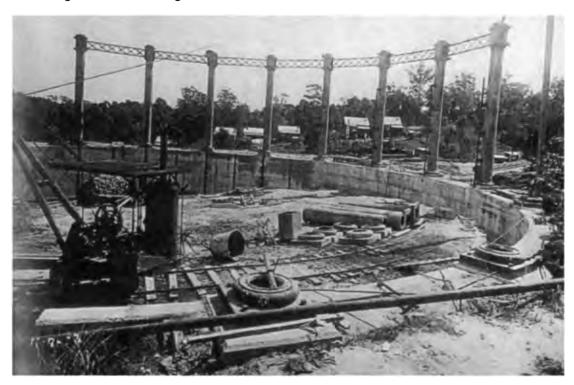

The site in Pymble was purchased in stages from 1965, consolidating a number of parcels of land; the largest was owned by Australian Gas Light and housed a gas storage holder fronting Ryde Road. The gasholder was erected in 1923 and was demolished in the early 1960s. On the Pacific Highway there was a dwelling converted to an office at No. 956 and a cottage beside it. On Bridge Street were cottages at Nos. 10-16, Sherringham's commercial nursery at No 22, and to the east of it a timber yard and joinery factory.

Figure 4: Looking across the site of the 3M building in 1923. The cottages in the background fronted Bridge Street. Source: Cook, K, The railway came to Ku-ring-gai: a pictorial history of Ku-ring-gai Municipality showing the changes and development over the last 100 years, Pymble, Genlin Investments, 1991